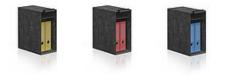

### VARIO M3 Locker

### The M3 locker provides secure, private storage for open workspaces and co-working spaces with high design standards.

Due to the development of modern working environments such as social labs and co-working spaces, individualized and secure storage options for personal belongings are becoming increasingly important. VARIO has developed the M3 locker cabinet for this purpose.

It offers users space for their work materials and documents, and can be equipped with a letter slot, coat hook, shelf and mirror. In addition, it has different lock variants such as box lock, combination lock or electronic RFID lock, completely tailored to the needs of the user. With push-to-open mechanism for versions without lock.

The fronts can also be selected with current trend colors niagaragron, angora gray, curry yellow, fern green or indianred.