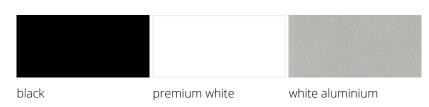

#### Stand elements:

Adjustable glides 10 mm in the bottom, adjustable from the inside Standard base 40 mm in premium white, white-aluminum and black System base 100 mm, adjustable from the outside with removable panels ICON frame 135 mm, adjustable with set screws

#### decor uni

| premium white | pastel white | misty grey   | titan | lava |
|---------------|--------------|--------------|-------|------|
|               |              |              |       |      |
| stone grey    | porcelain    | diamant grey | black |      |