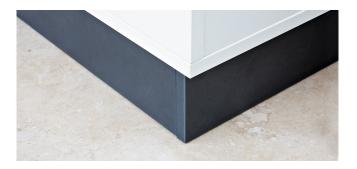

#### Stand elements:

Adjustable glides 10 mm in the bottom, adjustable from the inside Standard base 40 mm in premium white, white-aluminum and black System base 100 mm, adjustable from the outside with removable panels ICON frame 135 mm, adjustable with set screws