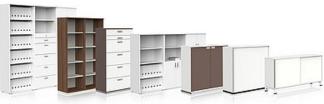

|---------------------|

#### decor uni trend

| angora grey | curry yellow | indian red | fern green | niagara green |
|-------------|--------------|------------|------------|---------------|

#### decor uni

| premium white | pastel white | misty grey   | titan | lava |
|---------------|--------------|--------------|-------|------|
|               |              |              |       |      |
| stone grey    | porcelain    | diamant grey | black |      |

#### decor metallic

| white aluminium | graphite metallic |
|-----------------|-------------------|

#### wood-decor

| maple decor | beech decor | oak decor | acacia decor | walnut decor light |
|-------------|-------------|-----------|--------------|--------------------|

#### Veneer





#### Frame colours





# Product family





Felt boxes

ΜЗ



BAG