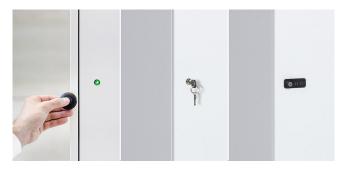

It offers users space for their work materials and documents, and can be equipped with a letter slot, coat hook, shelf and mirror. In addition, it has different lock variants such as box lock, combination lock or electronic RFID lock, completely tailored to the needs of the user. With push-to-open mechanism for versions without lock.