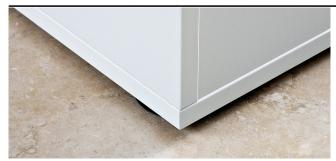

#### Stand elements:

Adjustable glides 10 mm in the bottom, adjustable from the inside Standard base 40 mm in premium white, white-aluminum and black System base 100 mm, adjustable from the outside with removable panels ICON frame 135 mm, adjustable with set screws

# Equipment

Adjustable sliding foot

Steel base

System base

ICON base

RFID lock / box lock / combination lock