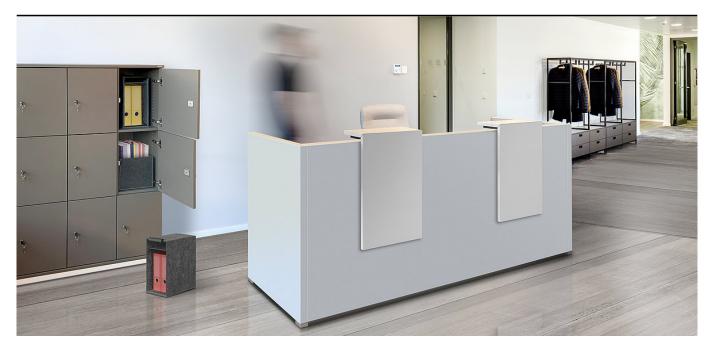

### The M3 locker provides secure, private storage for open workspaces and co-working spaces with high design standards.

Due to the development of modern working environments such as social labs and co-working spaces, individualized and secure storage options for personal belongings are becoming increasingly important. VARIO has developed the M3 locker cabinet for this purpose.

It offers users space for their work materials and documents, and can be equipped with a letter slot, coat hook, shelf and mirror. In addition, it has different lock variants such as box lock, combination lock or electronic RFID lock, completely tailored to the needs of the user. With push-to-open mechanism for versions without lock.

The fronts can also be selected with current trend colors niagaragron, angora gray, curry yellow, fern green or indianred.