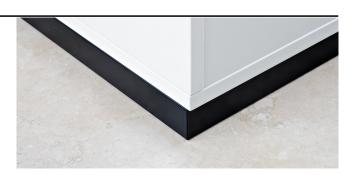

#### Stand elements:

Adjustable glides 10 mm in the bottom, adjustable from the inside Standard base 40 mm in premium white, white-aluminum and black System base 100 mm, adjustable from the outside with removable panels ICON frame 135 mm, adjustable with set screws

# Equipment

Adjustable sliding foot

Steel base

System base

ICON base

RFID lock / box lock / combination lock