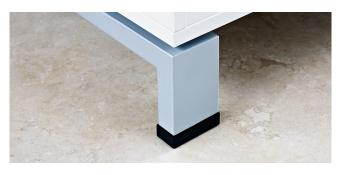

#### Stand elements:

Adjustable glides 10 mm in the bottom, adjustable from the inside Standard base 40 mm in premium white, white-aluminum and black System base 100 mm, adjustable from the outside with removable panels ICON frame 135 mm, adjustable with set screws

# Equipment

Adjustable sliding foot

Steel base

System base

ICON base

RFID lock / box lock / combination lock