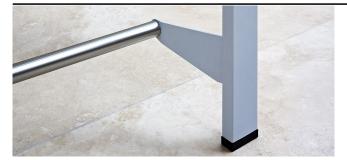

### Sockel/Table frame

#### Colours

| white aluminium | premiumwhite | black |
|-----------------|--------------|-------|