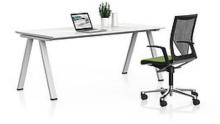

### Lectern or temporary workstation telephoning or working while standing - that's what the ICON desk is made for.

The VARIO ICON desk is designed for those who appreciate a quick change between sitting and standing when working or who simply need a little movement in between. With a legroom panel and an additional shelf, it is also suitable as a lectern. For increased comfort when standing, there is a footrest.