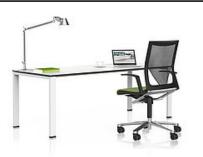

### Lectern or temporary workstation telephoning or working while standing - that's what the ICON desk is made for.

The VARIO ICON desk is designed for those who appreciate a quick change between sitting and standing when working or who simply need a little movement in between. With a legroom panel and an additional shelf, it is also suitable as a lectern. For increased comfort when standing, there is a footrest.