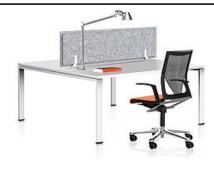

### VARIO ICON lectern

### Lectern or temporary workstation telephoning or working while standing - that's what the ICON desk is made for.

The VARIO ICON desk is designed for those who appreciate a quick change between sitting and standing when working or who simply need a little movement in between. With a legroom panel and an additional shelf, it is also suitable as a lectern. For increased comfort when standing, there is a footrest.