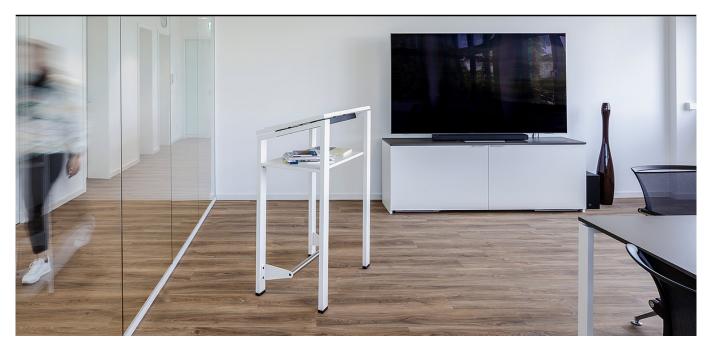

### VARIO ICON lectern

### Lectern or temporary workstation telephoning or working while standing - that's what the ICON desk is made for.

The VARIO ICON desk is designed for those who appreciate a quick change between sitting and standing when working or who simply need a little movement in between. With a legroom panel and an additional shelf, it is also suitable as a lectern. For increased comfort when standing, there is a footrest.

## Equipment

footrest