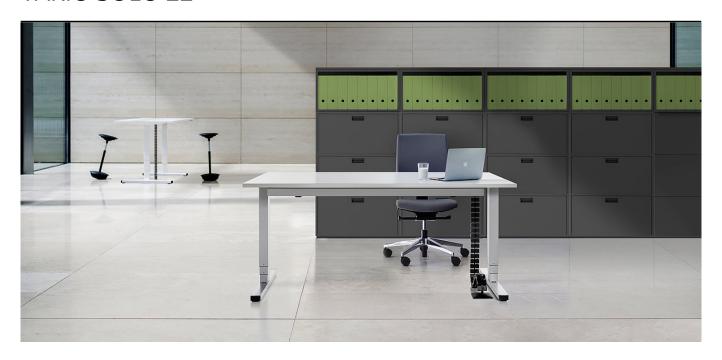

The SOLO 22 version is a single table. The T-leg solitaire offers all the functions that are in demand in the modern working day: Electric height adjustment, electrification, CPU holder as well as a wide range of surfaces and visual and legroom screens. With the infinitely variable electric motorised height adjustment, desk heights between 650 and 1250 mm can be set. The table is equipped with an updown hand switch as standard. Optionally, a manual switch with memory function, display and height indicator can be selected.

#### Sit-stand column

3-part upside-down column (tapering downwards) rectangular 90 x 60 mm

3-part bottom-up column (tapering to the top) rectangular 90 x 60 mm