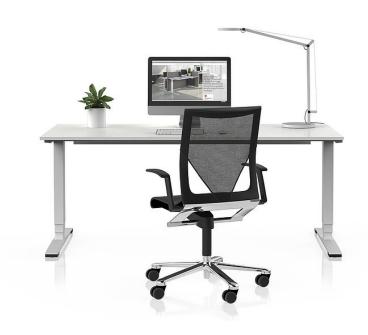

The SOLO 22 version is a single table. The T-leg solitaire offers all the functions that are in demand in the modern working day: Electric height adjustment, electrification, CPU holder as well as a wide range of surfaces and visual and legroom screens. With the infinitely variable electric motorised height adjustment, desk heights between 650 and 1250 mm can be set. The table is equipped with an updown hand switch as standard. Optionally, a manual switch with memory function, display and height indicator can be selected.

Laptop holder

CPU holder

Height adjustment with memory/display

Height adjustment up-down

Height adjustment rocker switch