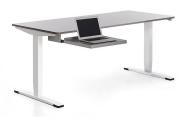

Laptop holder

CPU holder

Height adjustment with memory/display

Height adjustment up-down

Height adjustment rocker switch