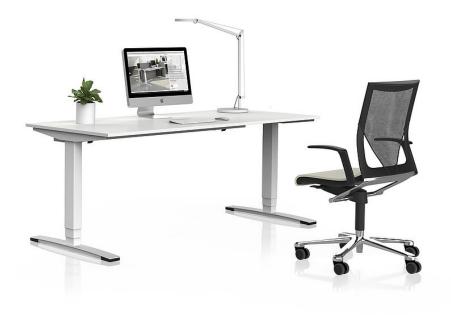

The SOLO 22 version is a single table. The T-leg solitaire offers all the functions that are in demand in the modern working day: Electric height adjustment, electrification, CPU holder as well as a wide range of surfaces and visual and legroom screens. With the infinitely variable electric motorised height adjustment, desk heights between 650 and 1250 mm can be set. The table is equipped with an updown hand switch as standard. Optionally, a manual switch with memory function, display and height indicator can be selected.

Laptop holder

CPU holder

Height adjustment with memory/display

Height adjustment up-down

Height adjustment rocker switch