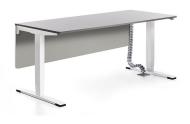

The SOLO 22 version is a single table. The T-leg solitaire offers all the functions that are in demand in the modern working day: Electric height adjustment, electrification, CPU holder as well as a wide range of surfaces and visual and legroom screens. With the infinitely variable electric motorised height adjustment, desk heights between 650 and 1250 mm can be set. The table is equipped with an updown hand switch as standard. Optionally, a manual switch with memory function, display and height indicator can be selected.

## Equipment

SOLO/DUO 22 privacy screen

SOLO/DUO 22 modesty panel

Privacy screen PET PORT

Cable tray with cable chain

Cable tray opened outwards

Cable tray opened inwards

Equipment drawer