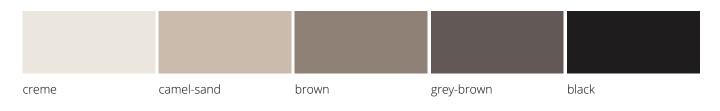

9, 25 mm

### **Table top dimensions**

Width 1200 - 1800 mm Depth 800 / 900 mm

#### **Tabletop corners**

90° corner or 40 mm corner radius

#### Sit-stand column

3-part upside-down column (tapering downwards) rectangular 90 x 60 mm

3-part bottom-up column (tapering to the top) rectangular 90 x 60 mm

### Variants



### **VARIO SOLO 22**



### **VARIO SOLO 22**

## Equipment



SOLO/DUO 22 privacy screen



SOLO/DUO 22 modesty panel



Privacy screen PET PORT



Cable tray with cable chain



Cable tray opened outwards



Cable tray opened inwards



Equipment drawer



Laptop holder



CPU holder



Height adjustment with memory/display



Height adjustment up-down



Height adjustment rocker switch

### Surfaces

### **Uni Dekor Trend 2024**



### decor uni



### **Soft Touch**



### Lacquer plate supermatt



### wood-decor



### Veneer



Oak nature

Oak black

### Sockel/Table frame

### Colours





# Product family



DUO 22