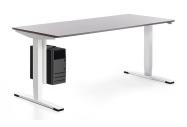

Laptop holder

CPU holder

Height adjustment with memory/display

Height adjustment up-down

Height adjustment rocker switch