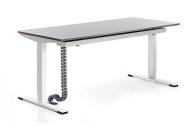

The SOLO 22 version is a single table. The T-leg solitaire offers all the functions that are in demand in the modern working day: Electric height adjustment, electrification, CPU holder as well as a wide range of surfaces and visual and legroom screens. With the infinitely variable electric motorised height adjustment, desk heights between 650 and 1250 mm can be set. The table is equipped with an updown hand switch as standard. Optionally, a manual switch with memory function, display and height indicator can be selected.

## Equipment

SOLO/DUO 22 privacy screen

SOLO/DUO 22 modesty panel

Privacy screen PET PORT

Cable tray with cable chain

Cable tray opened outwards

Cable tray opened inwards

Equipment drawer