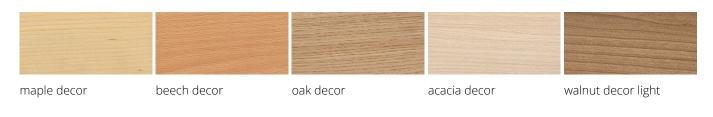

0 - 1800 mm Depth 800 / 900 mm

#### **Tabletop corners**

90° corner or 40 mm corner radius

#### Sit-stand column

3-part upside-down column (tapering downwards) rectangular 90 x 60 mm

3-part bottom-up column (tapering to the top) rectangular 90 x 60 mm

### Variants



### **VARIO SOLO 22**



### **VARIO SOLO 22**

## Equipment



SOLO/DUO 22 privacy screen



SOLO/DUO 22 modesty panel



Privacy screen PET PORT



Cable tray with cable chain



Cable tray opened outwards



Cable tray opened inwards



Equipment drawer



Laptop holder



CPU holder



Height adjustment with memory/display



Height adjustment up-down



Height adjustment rocker switch

### Surfaces

### **Uni Dekor Trend 2024**



### decor uni



### **Soft Touch**



### Lacquer plate supermatt



### wood-decor



### Veneer



Oak nature

Oak black

### Sockel/Table frame

### Colours





# Product family



DUO 22