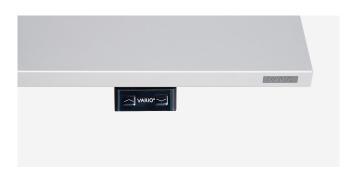

The SOLO 22 version is a single table. The T-leg solitaire offers all the functions that are in demand in the modern working day: Electric height adjustment, electrification, CPU holder as well as a wide range of surfaces and visual and legroom screens. With the infinitely variable electric motorised height adjustment, desk heights between 650 and 1250 mm can be set. The table is equipped with an updown hand switch as standard. Optionally, a manual switch with memory function, display and height indicator can be selected.

Laptop holder

CPU holder

Height adjustment with memory/display

Height adjustment up-down

Height adjustment rocker switch