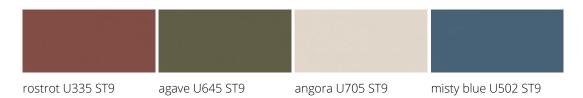

ment)

### **Table top thicknesses**

19, 25 mm

### **Table top dimensions**

Width 1200 - 1800 mm Depth 800 / 900 mm

#### **Tabletop corners**

90° corner or 40 mm corner radius

#### Sit-stand column

3-part upside-down column (tapering downwards) rectangular 90 x 60 mm

3-part bottom-up column (tapering to the top) rectangular 90 x 60 mm

### Variants



### **VARIO SOLO 22**



### **VARIO SOLO 22**

## Equipment



SOLO/DUO 22 privacy screen



SOLO/DUO 22 modesty panel



Privacy screen PET PORT



Cable tray with cable chain



Cable tray opened outwards



Cable tray opened inwards



Equipment drawer



Laptop holder



CPU holder



Height adjustment with memory/display



Height adjustment up-down



Height adjustment rocker switch

### Surfaces

### **Uni Dekor Trend 2024**



### decor uni



### **Soft Touch**



### Lacquer plate supermatt



### wood-decor



### Veneer



Oak nature

Oak black

### Sockel/Table frame

### Colours





# Product family



DUO 22