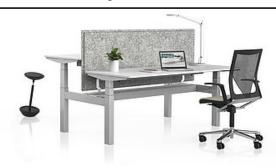

The SOLO 22 version is a single table. The T-leg solitaire offers all the functions that are in demand in the modern working day: Electric height adjustment, electrification, CPU holder as well as a wide range of surfaces and visual and legroom screens. With the infinitely variable electric motorised height adjustment, desk heights between 650 and 1250 mm can be set. The table is equipped with an updown hand switch as standard. Optionally, a manual switch with memory function, display and height indicator can be selected.