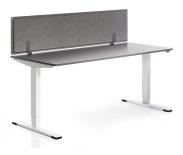

The SOLO 22 version is a single table. The T-leg solitaire offers all the functions that are in demand in the modern working day: Electric height adjustment, electrification, CPU holder as well as a wide range of surfaces and visual and legroom screens. With the infinitely variable electric motorised height adjustment, desk heights between 650 and 1250 mm can be set. The table is equipped with an updown hand switch as standard. Optionally, a manual switch with memory function, display and height indicator can be selected.

## Equipment

SOLO/DUO 22 privacy screen

SOLO/DUO 22 modesty panel

Privacy screen PET PORT

Cable tray with cable chain

Cable tray opened outwards

Cable tray opened inwards

Equipment drawer