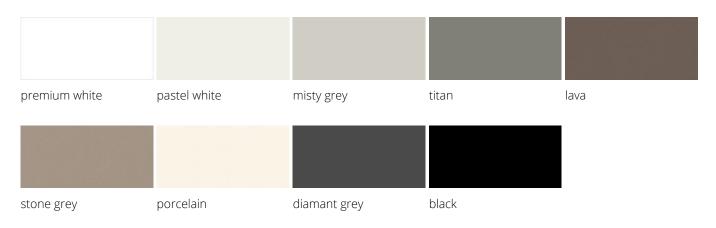

e top thicknesses**

19, 25 mm

### **Table top dimensions**

Width 1200 - 1800 mm Depth 800 / 900 mm

#### **Tabletop corners**

90° corner or 40 mm corner radius

#### Sit-stand column

3-part upside-down column (tapering downwards) rectangular 90 x 60 mm

3-part bottom-up column (tapering to the top) rectangular 90 x 60 mm

### Variants



### **VARIO SOLO 22**



### **VARIO SOLO 22**

## Equipment



SOLO/DUO 22 privacy screen



SOLO/DUO 22 modesty panel



Privacy screen PET PORT



Cable tray with cable chain



Cable tray opened outwards



Cable tray opened inwards



Equipment drawer



Laptop holder



CPU holder



Height adjustment with memory/display



Height adjustment up-down



Height adjustment rocker switch

### Surfaces

### **Uni Dekor Trend 2024**



### decor uni



### **Soft Touch**



### Lacquer plate supermatt



### wood-decor



### Veneer



Oak nature

Oak black

### Sockel/Table frame

### Colours





# Product family



DUO 22