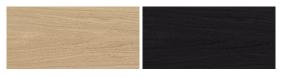

pth 800 / 900 mm

#### **Tabletop corners**

90° corner or 40 mm corner radius

#### Sit-stand column

3-part upside-down column (tapering downwards) rectangular 90 x 60 mm

3-part bottom-up column (tapering to the top) rectangular 90 x 60 mm

### Variants



### **VARIO SOLO 22**



### **VARIO SOLO 22**

## Equipment



SOLO/DUO 22 privacy screen



SOLO/DUO 22 modesty panel



Privacy screen PET PORT



Cable tray with cable chain



Cable tray opened outwards



Cable tray opened inwards



Equipment drawer



Laptop holder



CPU holder



Height adjustment with memory/display



Height adjustment up-down



Height adjustment rocker switch

### Surfaces

### **Uni Dekor Trend 2024**



### decor uni



### **Soft Touch**



### Lacquer plate supermatt



### wood-decor



### Veneer



Oak nature

Oak black

### Sockel/Table frame

### Colours





# Product family



DUO 22