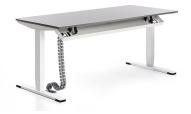

The SOLO 22 version is a single table. The T-leg solitaire offers all the functions that are in demand in the modern working day: Electric height adjustment, electrification, CPU holder as well as a wide range of surfaces and visual and legroom screens. With the infinitely variable electric motorised height adjustment, desk heights between 650 and 1250 mm can be set. The table is equipped with an updown hand switch as standard. Optionally, a manual switch with memory function, display and height indicator can be selected.

## Equipment

SOLO/DUO 22 privacy screen

SOLO/DUO 22 modesty panel

Privacy screen PET PORT

Cable tray with cable chain

Cable tray opened outwards

Cable tray opened inwards

Equipment drawer