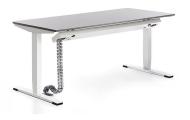

## Equipment

SOLO/DUO 22 privacy screen

SOLO/DUO 22 modesty panel

Privacy screen PET PORT

Cable tray with cable chain

Cable tray opened outwards

Cable tray opened inwards

Equipment drawer