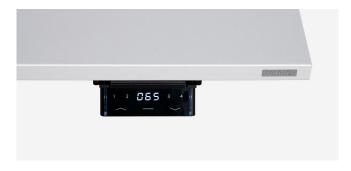

The SOLO 22 version is a single table. The T-leg solitaire offers all the functions that are in demand in the modern working day: Electric height adjustment, electrification, CPU holder as well as a wide range of surfaces and visual and legroom screens. With the infinitely variable electric motorised height adjustment, desk heights between 650 and 1250 mm can be set. The table is equipped with an updown hand switch as standard. Optionally, a manual switch with memory function, display and height indicator can be selected.

Laptop holder

CPU holder

Height adjustment with memory/display

Height adjustment up-down

Height adjustment rocker switch