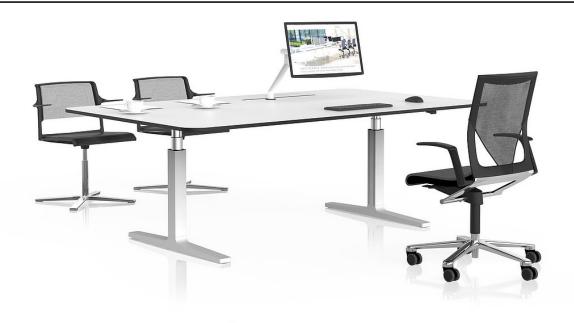

# CHANGE Management is a successful symbiosis of work and meeting table – management is communication.

Conference and work tables are increasingly merging into one unit. VARIO CHANGE Management is the answer to this new requirement and enables quick and unpretentious conferences or meetings directly at the workplace - whether sitting or standing. The tabletop size of maximum 2200 x 1200 mm ensures discretion, sensitive documents find sufficient distance to visitors.

The soft-touch surface of the table tops has a very highquality and pleasant feel, and the height is adjusted via a memory hand switch. With an optional swivel arm for the monitor, presentations in small circles or video conferences can be facilitated quickly. A generous cable flap provides convenient access to additional connections. This makes it easy to integrate devices from other participants, for example.