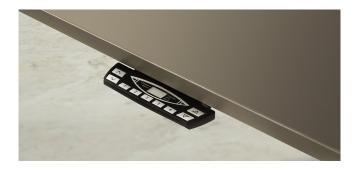

The soft-touch surface of the table tops has a very highquality and pleasant feel, and the height is adjusted via a memory hand switch. With an optional swivel arm for the monitor, presentations in small circles or video conferences can be facilitated quickly. A generous cable flap provides convenient access to additional connections. This makes it easy to integrate devices from other participants, for example.

# Equipment

T foot

frame colours

connecting element

height scale

height control with memory function

vertical cable duct with cable chain

printer shelf