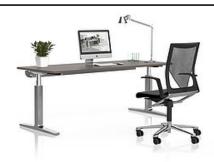

### VARIO CHANGE management

# CHANGE Management is a successful symbiosis of work and meeting table – management is communication.

Conference and work tables are increasingly merging into one unit. VARIO CHANGE Management is the answer to this new requirement and enables quick and unpretentious conferences or meetings directly at the workplace - whether sitting or standing. The tabletop size of maximum 2200 x 1200 mm ensures discretion, sensitive documents find sufficient distance to visitors.

The soft-touch surface of the table tops has a very highquality and pleasant feel, and the height is adjusted via a memory hand switch. With an optional swivel arm for the monitor, presentations in small circles or video conferences can be facilitated quickly. A generous cable flap provides convenient access to additional connections. This makes it easy to integrate devices from other participants, for example.