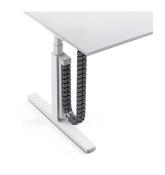

# Equipment

T foot

frame colours

connecting element

height scale

height control with memory function

vertical cable duct with cable chain

printer shelf