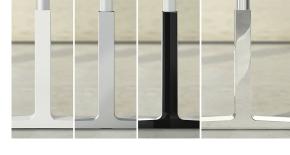

# Equipment

T foot

frame colours

connecting element

height scale

height control with memory function

vertical cable duct with cable chain

printer shelf

## Sockel/Table frame