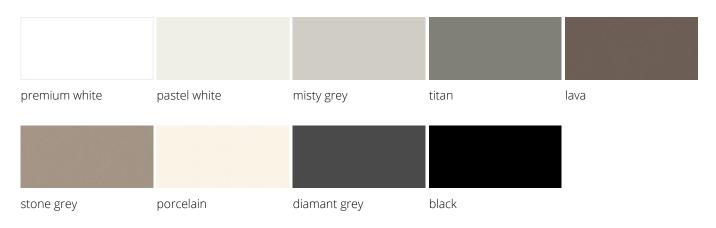

otive height adjustment)

#### **Tabletop thicknesses**

19 mm

#### **Table top dimensions**

Width 2200 / 2400 mm Depth 1200 mm

#### **Tabletop corners**

rounded 100 mm corner radius

#### **Awards**

VARIO CHANGE received the prestigious Red Dot Design Award 2014 for its outstanding design quality. VARIO CHANGE Management was awarded the PLUS X Award for High Quality Design, Ease of Use, Functionality and Ergonomics in 2021.

Design: Gerhard Bernhold and Uwe Sommerlade (2013)

## Variants



**VARIO CHANGE management** 

# Equipment



T foot



frame colours



connecting element



height scale



height control with memory function



vertical cable duct with cable chain



printer shelf



CPU-holder



privacy screen

## Surfaces

#### **Uni Dekor Trend 2024**



#### decor uni



#### **Soft Touch**



#### Lacquer plate supermatt



#### wood-decor



#### Veneer



Oak nature

Oak black

## Sockel/Table frame

#### table connection/ foot element



#### telescopic column



#### frame



# Product family





CHANGE

CHANGE conference



M7 Trailer / CHANGE