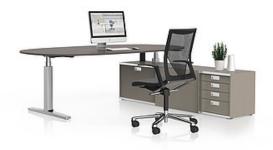

# CHANGE Management is a successful symbiosis of work and meeting table – management is communication.

Conference and work tables are increasingly merging into one unit. VARIO CHANGE Management is the answer to this new requirement and enables quick and unpretentious conferences or meetings directly at the workplace - whether sitting or standing. The tabletop size of maximum 2200 x 1200 mm ensures discretion, sensitive documents find sufficient distance to visitors.

The soft-touch surface of the table tops has a very highquality and pleasant feel, and the height is adjusted via a memory hand switch. With an optional swivel arm for the monitor, presentations in small circles or video conferences can be facilitated quickly. A generous cable flap provides convenient access to additional connections. This makes it easy to integrate devices from other participants, for example.