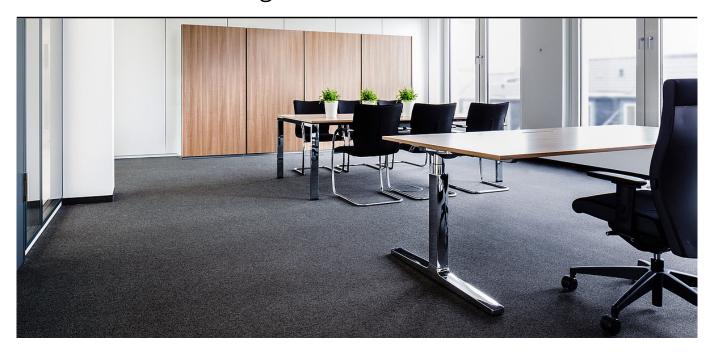

# CHANGE Management is a successful symbiosis of work and meeting table – management is communication.

Conference and work tables are increasingly merging into one unit. VARIO CHANGE Management is the answer to this new requirement and enables quick and unpretentious conferences or meetings directly at the workplace - whether sitting or standing. The tabletop size of maximum 2200 x 1200 mm ensures discretion, sensitive documents find sufficient distance to visitors.

The soft-touch surface of the table tops has a very highquality and pleasant feel, and the height is adjusted via a memory hand switch. With an optional swivel arm for the monitor, presentations in small circles or video conferences can be facilitated quickly. A generous cable flap provides convenient access to additional connections. This makes it easy to integrate devices from other participants, for example.