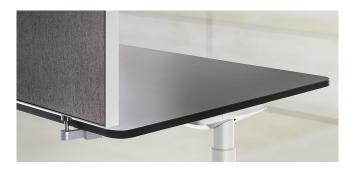

#### **Tabletop thicknesses**

19 mm

#### **Tabletop corners**

rounded 100 mm corner radius

#### **Soft Touch**