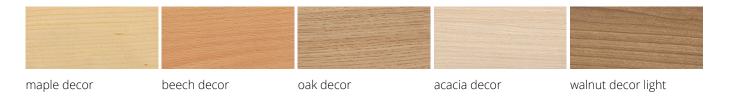

screet, restrained and practical to elegant, prestigious and high-class – everything's possible with VARIO VERSA S. The drawer fittings are as versatile as the surfaces and their various possible combinations.

#### Heights incl. 19 mm cover plate

468 mm 519 mm

568 mm

721 mm

#### Widths

340 mm 440 mm

#### **Depths**

600 mm

800 mm

900 mm

1000 mm

# Equipment



handleless (fronts with lateral projection)



horizontal handle strip



bow-type handle, angular



bow-type handle, oval



integrated handle



angled handle



lock



drawer orga-set



drawer orga-set



drawer material tray



drawer material tray, removable

## Surfaces

#### **Uni Dekor Trend 2024**



#### decor uni



#### decor metallic



#### **Soft Touch**



#### Lacquer plate supermatt



#### wood-decor



#### Veneer



Oak nature Oak black

# Product family







VERSA H CaffeeCaddy

VERSA H







VERSA H MiniCaddy

VERSA P Pharmacy Cabinet