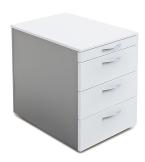

# VARIO VERSA S is a group of roller, under-desk and stand-alone containers.

With VARIO VERSA S, four different heights, two widths, four depths and six handle options allow a wealth of combinations to meet all sorts of different requirements. From discreet, restrained and practical to elegant, prestigious and high-class – everything's possible with VARIO VERSA S. The drawer fittings are as versatile as the surfaces and their various possible combinations.

# Equipment

handleless (fronts with lateral projection)

horizontal handle strip

bow-type handle, angular

bow-type handle, oval

integrated handle

angled handle

lock