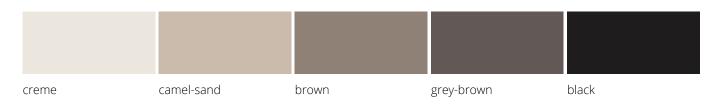

o meet all sorts of different requirements. From discreet, restrained and practical to elegant, prestigious and high-class – everything's possible with VARIO VERSA S. The drawer fittings are as versatile as the surfaces and their various possible combinations.

#### Heights incl. 19 mm cover plate

468 mm 519 mm

568 mm

721 mm

#### Widths

340 mm 440 mm

#### **Depths**

600 mm

800 mm

900 mm

1000 mm

# Equipment



handleless (fronts with lateral projection)



horizontal handle strip



bow-type handle, angular



bow-type handle, oval



integrated handle



angled handle



lock



drawer orga-set



drawer orga-set



drawer material tray



drawer material tray, removable

## Surfaces

#### **Uni Dekor Trend 2024**



#### decor uni



#### decor metallic



#### **Soft Touch**



#### Lacquer plate supermatt



#### wood-decor



#### Veneer



Oak nature Oak black

# Product family







VERSA H CaffeeCaddy

VERSA H







VERSA H MiniCaddy

VERSA P Pharmacy Cabinet