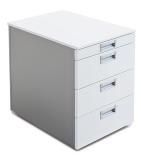

# VARIO VERSA S is a group of roller, under-desk and stand-alone containers.

With VARIO VERSA S, four different heights, two widths, four depths and six handle options allow a wealth of combinations to meet all sorts of different requirements. From discreet, restrained and practical to elegant, prestigious and high-class – everything's possible with VARIO VERSA S. The drawer fittings are as versatile as the surfaces and their various possible combinations.

# Equipment

handleless (fronts with lateral projection)

horizontal handle strip

bow-type handle, angular

bow-type handle, oval

integrated handle

angled handle

lock