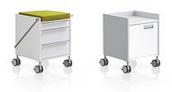

# VARIO VERSA S is a group of roller, under-desk and stand-alone containers.

With VARIO VERSA S, four different heights, two widths, four depths and six handle options allow a wealth of combinations to meet all sorts of different requirements. From discreet, restrained and practical to elegant, prestigious and high-class – everything's possible with VARIO VERSA S. The drawer fittings are as versatile as the surfaces and their various possible combinations.

# Equipment

handleless (fronts with lateral projection)

horizontal handle strip

bow-type handle, angular

bow-type handle, oval

integrated handle

angled handle

lock