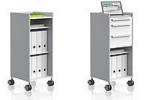

# VARIO VERSA S is a group of roller, under-desk and stand-alone containers.

With VARIO VERSA S, four different heights, two widths, four depths and six handle options allow a wealth of combinations to meet all sorts of different requirements. From discreet, restrained and practical to elegant, prestigious and high-class – everything's possible with VARIO VERSA S. The drawer fittings are as versatile as the surfaces and their various possible combinations.

drawer orga-set

drawer orga-set

drawer material tray

drawer material tray, removable