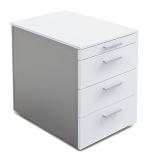

# VARIO VERSA S is a group of roller, under-desk and stand-alone containers.

With VARIO VERSA S, four different heights, two widths, four depths and six handle options allow a wealth of combinations to meet all sorts of different requirements. From discreet, restrained and practical to elegant, prestigious and high-class – everything's possible with VARIO VERSA S. The drawer fittings are as versatile as the surfaces and their various possible combinations.

# Equipment

handleless (fronts with lateral projection)

horizontal handle strip

bow-type handle, angular

bow-type handle, oval

integrated handle

angled handle

lock