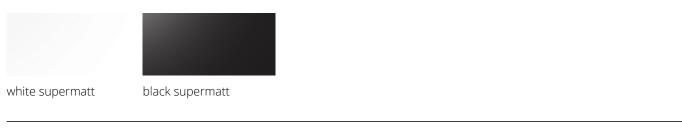

quirements. From discreet, restrained and practical to elegant, prestigious and high-class – everything's possible with VARIO VERSA S. The drawer fittings are as versatile as the surfaces and their various possible combinations.

#### Heights incl. 19 mm cover plate

468 mm 519 mm

568 mm

721 mm

#### Widths

340 mm 440 mm

#### **Depths**

600 mm

800 mm

900 mm

1000 mm

# Equipment



handleless (fronts with lateral projection)



horizontal handle strip



bow-type handle, angular



bow-type handle, oval



integrated handle



angled handle



lock



drawer orga-set



drawer orga-set



drawer material tray



drawer material tray, removable

## Surfaces

#### **Uni Dekor Trend 2024**



#### decor uni



#### decor metallic



#### **Soft Touch**



#### Lacquer plate supermatt



#### wood-decor



#### Veneer



Oak nature Oak black

# Product family







VERSA H CaffeeCaddy

VERSA H







VERSA H MiniCaddy

VERSA P Pharmacy Cabinet