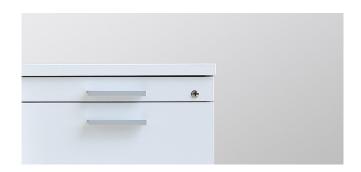

# Equipment

handleless (fronts with lateral projection)

horizontal handle strip

bow-type handle, angular

bow-type handle, oval

integrated handle

angled handle

lock