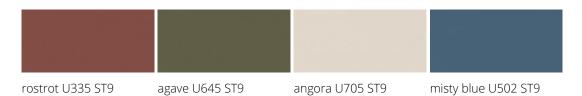

r depths and six handle options allow a wealth of combinations to meet all sorts of different requirements. From discreet, restrained and practical to elegant, prestigious and high-class – everything's possible with VARIO VERSA S. The drawer fittings are as versatile as the surfaces and their various possible combinations.

#### Heights incl. 19 mm cover plate

468 mm 519 mm

568 mm

721 mm

#### Widths

340 mm 440 mm

#### **Depths**

600 mm

800 mm

900 mm

1000 mm

# Equipment



handleless (fronts with lateral projection)



horizontal handle strip



bow-type handle, angular



bow-type handle, oval



integrated handle



angled handle



lock



drawer orga-set



drawer orga-set



drawer material tray



drawer material tray, removable

## Surfaces

#### **Uni Dekor Trend 2024**



#### decor uni



#### decor metallic



#### **Soft Touch**



#### Lacquer plate supermatt



#### wood-decor



#### Veneer



Oak nature Oak black

# Product family







VERSA H CaffeeCaddy

VERSA H







VERSA H MiniCaddy

VERSA P Pharmacy Cabinet