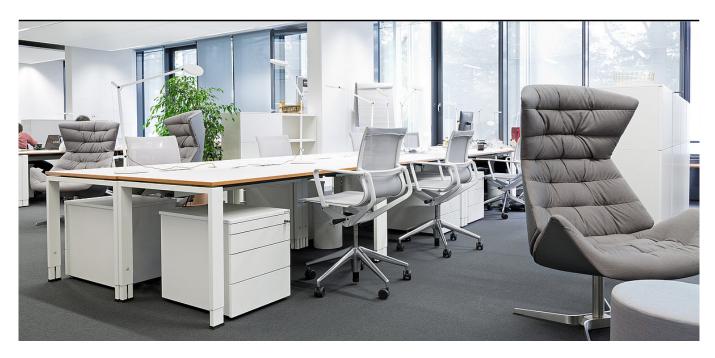

# VARIO VERSA S is a group of roller, under-desk and stand-alone containers.

With VARIO VERSA S, four different heights, two widths, four depths and six handle options allow a wealth of combinations to meet all sorts of different requirements. From discreet, restrained and practical to elegant, prestigious and high-class – everything's possible with VARIO VERSA S. The drawer fittings are as versatile as the surfaces and their various possible combinations.