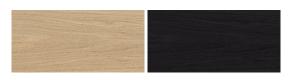

ned and practical to elegant, prestigious and high-class – everything's possible with VARIO VERSA S. The drawer fittings are as versatile as the surfaces and their various possible combinations.

#### Heights incl. 19 mm cover plate

468 mm 519 mm

568 mm

721 mm

#### Widths

340 mm 440 mm

#### **Depths**

600 mm

800 mm

900 mm

1000 mm

# Equipment



handleless (fronts with lateral projection)



horizontal handle strip



bow-type handle, angular



bow-type handle, oval



integrated handle



angled handle



lock



drawer orga-set



drawer orga-set



drawer material tray



drawer material tray, removable

## Surfaces

#### **Uni Dekor Trend 2024**



#### decor uni



#### decor metallic



#### **Soft Touch**



#### Lacquer plate supermatt



#### wood-decor



#### Veneer



Oak nature Oak black

# Product family







VERSA H CaffeeCaddy

VERSA H







VERSA H MiniCaddy

VERSA P Pharmacy Cabinet