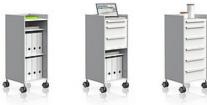

# VARIO VERSA S is a group of roller, under-desk and stand-alone containers.

With VARIO VERSA S, four different heights, two widths, four depths and six handle options allow a wealth of combinations to meet all sorts of different requirements. From discreet, restrained and practical to elegant, prestigious and high-class – everything's possible with VARIO VERSA S. The drawer fittings are as versatile as the surfaces and their various possible combinations.

drawer orga-set

drawer orga-set

drawer material tray

drawer material tray, removable