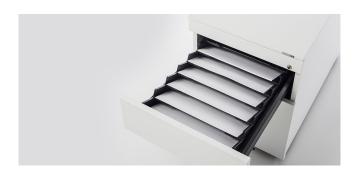

# VARIO VERSA S is a group of roller, under-desk and stand-alone containers.

With VARIO VERSA S, four different heights, two widths, four depths and six handle options allow a wealth of combinations to meet all sorts of different requirements. From discreet, restrained and practical to elegant, prestigious and high-class – everything's possible with VARIO VERSA S. The drawer fittings are as versatile as the surfaces and their various possible combinations.

# Equipment

handleless (fronts with lateral projection)

horizontal handle strip

bow-type handle, angular

bow-type handle, oval

integrated handle

angled handle

lock