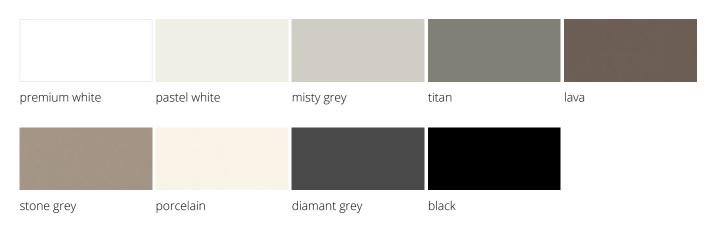

andle options allow a wealth of combinations to meet all sorts of different requirements. From discreet, restrained and practical to elegant, prestigious and high-class – everything's possible with VARIO VERSA S. The drawer fittings are as versatile as the surfaces and their various possible combinations.

#### Heights incl. 19 mm cover plate

468 mm 519 mm

568 mm

721 mm

#### Widths

340 mm 440 mm

#### **Depths**

600 mm

800 mm

900 mm

1000 mm

# Equipment



handleless (fronts with lateral projection)



horizontal handle strip



bow-type handle, angular



bow-type handle, oval



integrated handle



angled handle



lock



drawer orga-set



drawer orga-set



drawer material tray



drawer material tray, removable

## Surfaces

#### **Uni Dekor Trend 2024**



#### decor uni



#### decor metallic



#### **Soft Touch**



#### Lacquer plate supermatt



#### wood-decor



#### Veneer



Oak nature Oak black

# Product family







VERSA H CaffeeCaddy

VERSA H







VERSA H MiniCaddy

VERSA P Pharmacy Cabinet