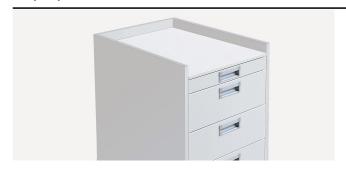

The basic carcase is open at the front, the top shelf lies between the sides and is offset downwards. VERSA H can be fitted with shelves, drawers and hinged doors in different front versions. In addition, there are 4 handle versions to choose from.

# Equipment

integrated handle

bow-type handle, oval

bow-type handle, angular

handle bar

square handle

drawer fitting variant

drawer fitting variant