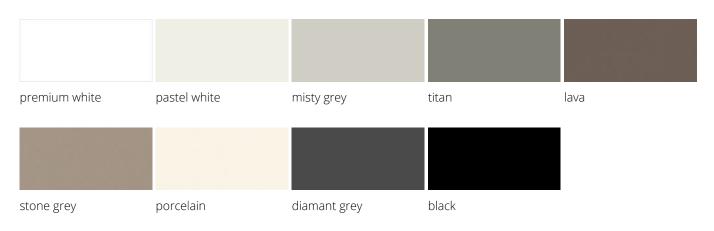

A H MiniCaddy, high-quality stainless steel handles and much more make VARIO VERSA H the all-rounder among the caddies.

The basic carcase is open at the front, the top shelf lies between the sides and is offset downwards. VERSA H can be fitted with shelves, drawers and hinged doors in different front versions. In addition, there are 4 handle versions to choose from.

#### **Dimensions**

Width 430 mm
Depth 428 mm
Height 1050 mm
Heights of the standing desk attachment 50 / 100 / 150 mm

# Equipment



integrated handle



bow-type handle, oval



bow-type handle, angular



handle bar



square handle



drawer fitting variant



drawer fitting variant



drawer fitting variant





drawer fitting variant



drawer fitting variant

## Surfaces

#### Uni Dekor Trend 2024



#### decor uni



#### decor metallic



#### wood-decor



#### Veneer



# Product family





VERSA H MiniCaddy



VERSA S



VERSA P VERSA H CoffeeCaddy