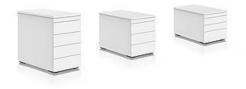

The basic carcase is open at the front, the top shelf lies between the sides and is offset downwards. VERSA H can be fitted with shelves, drawers and hinged doors in different front versions. In addition, there are 4 handle versions to choose from.

drawer fitting variant

drawer fitting variant

drawer fitting variant