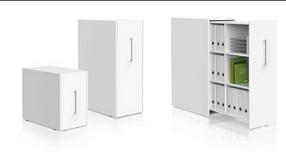

The basic carcase is open at the front, the top shelf lies between the sides and is offset downwards. VERSA H can be fitted with shelves, drawers and hinged doors in different front versions. In addition, there are 4 handle versions to choose from.