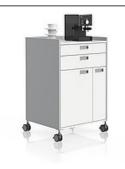

Additional accessories such as the standing desk attachment in three different heights, seat cushion and folding handle for VERSA H MiniCaddy, high-quality stainless steel handles and much more make VARIO VERSA H the all-rounder among the caddies.

The basic carcase is open at the front, the top shelf lies between the sides and is offset downwards. VERSA H can be fitted with shelves, drawers and hinged doors in different front versions. In addition, there are 4 handle versions to choose from.