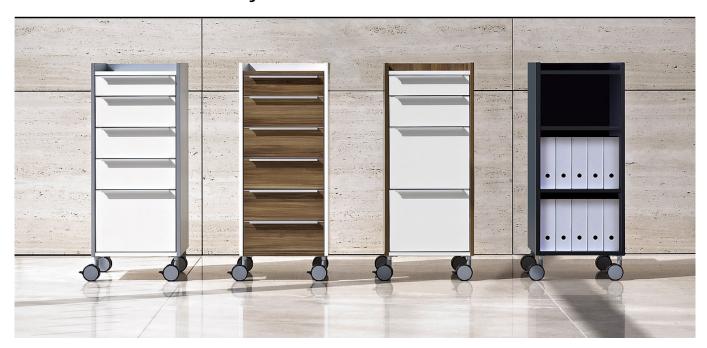

# VARIO VERSA H is a comprehensive caddy system with different shape variants and equipment options.

The different surfaces and their combinations give VARIO VERSA H a completely different appearance. The numerous well thought-out types and individual equipment variants leave nothing to be desired.

The basic carcase is open at the front, the top shelf lies between the sides and is offset downwards. VERSA H can be fitted with shelves, drawers and hinged doors in different front versions. In addition, there are 4 handle versions to choose from.

# Equipment

integrated handle

bow-type handle, oval

bow-type handle, angular

handle bar

square handle

drawer fitting variant

drawer fitting variant