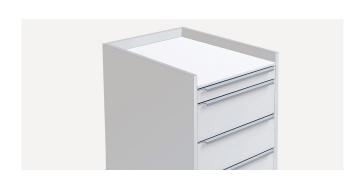

The basic carcase is open at the front, the top shelf lies between the sides and is offset downwards. VERSA H can be fitted with shelves, drawers and hinged doors in different front versions. In addition, there are 4 handle versions to choose from.