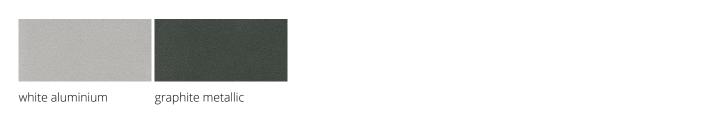

lity stainless steel handles and much more make VARIO VERSA H the all-rounder among the caddies.

The basic carcase is open at the front, the top shelf lies between the sides and is offset downwards. VERSA H can be fitted with shelves, drawers and hinged doors in different front versions. In addition, there are 4 handle versions to choose from.

#### **Dimensions**

Width 430 mm
Depth 428 mm
Height 1050 mm
Heights of the standing desk attachment 50 / 100 / 150 mm

# Equipment



integrated handle



bow-type handle, oval



bow-type handle, angular



handle bar



square handle



drawer fitting variant



drawer fitting variant



drawer fitting variant





drawer fitting variant



drawer fitting variant

## Surfaces

#### Uni Dekor Trend 2024



#### decor uni



#### decor metallic



#### wood-decor



#### Veneer



# Product family





VERSA H MiniCaddy



VERSA S



VERSA P VERSA H CoffeeCaddy