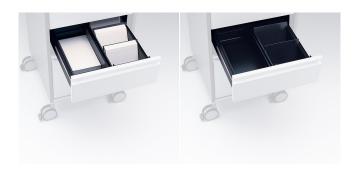

# Equipment

integrated handle

bow-type handle, oval

bow-type handle, angular

handle bar

square handle

drawer fitting variant

drawer fitting variant

drawer fitting variant

drawer fitting variant

drawer fitting variant