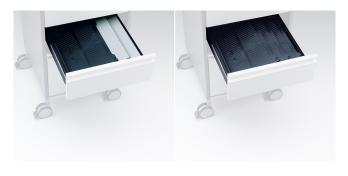

# Equipment

integrated handle

bow-type handle, oval

bow-type handle, angular

handle bar

square handle

drawer fitting variant

drawer fitting variant

drawer fitting variant

drawer fitting variant

drawer fitting variant