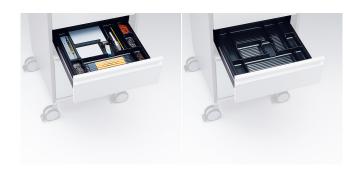

# Equipment

integrated handle

bow-type handle, oval

bow-type handle, angular

handle bar

square handle

drawer fitting variant

drawer fitting variant

drawer fitting variant

drawer fitting variant

drawer fitting variant