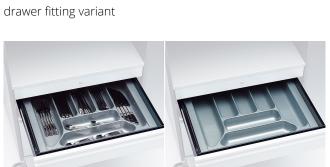

# Equipment

integrated handle

bow-type handle, oval

bow-type handle, angular

handle bar

square handle

drawer fitting variant

drawer fitting variant

drawer fitting variant

drawer fitting variant

drawer fitting variant