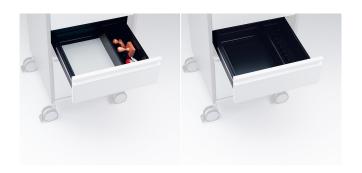

# Equipment

integrated handle

bow-type handle, oval

bow-type handle, angular

handle bar

square handle

drawer fitting variant

drawer fitting variant

drawer fitting variant

drawer fitting variant

drawer fitting variant