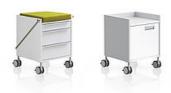

Additional accessories such as the standing desk attachment in three different heights, seat cushion and folding handle for VERSA H MiniCaddy, high-quality stainless steel handles and much more make VARIO VERSA H the all-rounder among the caddies.

The basic carcase is open at the front, the top shelf lies between the sides and is offset downwards. VERSA H can be fitted with shelves, drawers and hinged doors in different front versions. In addition, there are 4 handle versions to choose from.