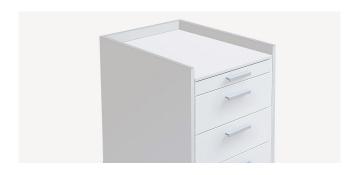

The basic carcase is open at the front, the top shelf lies between the sides and is offset downwards. VERSA H can be fitted with shelves, drawers and hinged doors in different front versions. In addition, there are 4 handle versions to choose from.

# Equipment

integrated handle

bow-type handle, oval

bow-type handle, angular

handle bar

square handle

drawer fitting variant

drawer fitting variant