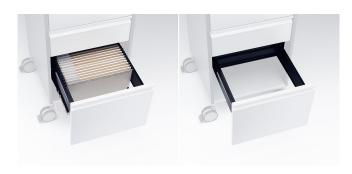

# Equipment

integrated handle

bow-type handle, oval

bow-type handle, angular

handle bar

square handle

drawer fitting variant

drawer fitting variant

drawer fitting variant

drawer fitting variant

drawer fitting variant