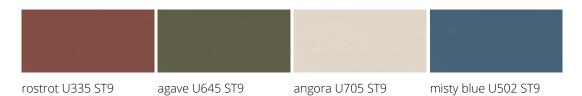

ng handle for VERSA H MiniCaddy, high-quality stainless steel handles and much more make VARIO VERSA H the all-rounder among the caddies.

The basic carcase is open at the front, the top shelf lies between the sides and is offset downwards. VERSA H can be fitted with shelves, drawers and hinged doors in different front versions. In addition, there are 4 handle versions to choose from.

#### **Dimensions**

Width 430 mm
Depth 428 mm
Height 1050 mm
Heights of the standing desk attachment 50 / 100 / 150 mm

# Equipment



integrated handle



bow-type handle, oval



bow-type handle, angular



handle bar



square handle



drawer fitting variant



drawer fitting variant



drawer fitting variant





drawer fitting variant



drawer fitting variant

## Surfaces

#### Uni Dekor Trend 2024



#### decor uni



#### decor metallic



#### wood-decor



#### Veneer



# Product family





VERSA H MiniCaddy



VERSA S



VERSA P VERSA H CoffeeCaddy