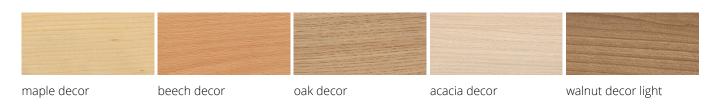

l handles and much more make VARIO VERSA H the all-rounder among the caddies.

The basic carcase is open at the front, the top shelf lies between the sides and is offset downwards. VERSA H can be fitted with shelves, drawers and hinged doors in different front versions. In addition, there are 4 handle versions to choose from.

#### **Dimensions**

Width 430 mm
Depth 428 mm
Height 1050 mm
Heights of the standing desk attachment 50 / 100 / 150 mm

# Equipment



integrated handle



bow-type handle, oval



bow-type handle, angular



handle bar



square handle



drawer fitting variant



drawer fitting variant



drawer fitting variant





drawer fitting variant



drawer fitting variant

## Surfaces

#### Uni Dekor Trend 2024



#### decor uni



#### decor metallic



#### wood-decor



#### Veneer



# Product family





VERSA H MiniCaddy



VERSA S



VERSA P VERSA H CoffeeCaddy