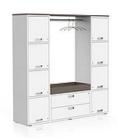

### VARIO M1 Coat Rack mobile

The VARIO M1 coat rack element on castors is a flexible solution for temporary and demand-oriented use at changing locations.

With a height of 1920 mm, the elements are also suitable as a privacy screen and for screening. On the front of the coat rack there are folding coat hooks and two spacious drawers. At the back, in the form of an open box, there are further storage options for bags, suitcases or similar items.

#### **Dimensions**

width 800 mm depth 600 mm height 1920 mm