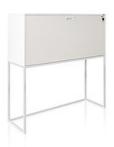

### VARIO M1 Coat Rack mobile

The VARIO M1 coat rack element on castors is a flexible solution for temporary and demand-oriented use at changing locations.

With a height of 1920 mm, the elements are also suitable as a privacy screen and for screening. On the front of the coat rack there are folding coat hooks and two spacious drawers. At the back, in the form of an open box, there are further storage options for bags, suitcases or similar items.

#### **Dimensions**

width 800 mm depth 600 mm height 1920 mm