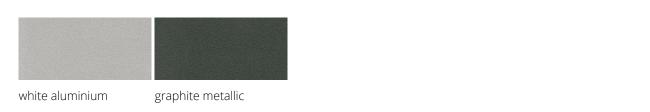

### VARIO M1 Coat Rack mobile



The VARIO M1 coat rack element on castors is a flexible solution for temporary and demand-oriented use at changing locations.

With a height of 1920 mm, the elements are also suitable as a privacy screen and for screening. On the front of the coat rack there are folding coat hooks and two spacious drawers. At the back, in the form of an open box, there are further storage options for bags, suitcases or similar items.

#### **Dimensions**

width 800 mm depth 600 mm height 1920 mm



# Equipment



### Surfaces

#### **Uni Dekor Trend 2024**



#### decor uni trend



#### decor uni



#### decor metallic



#### wood-decor



#### Veneer



Oak nature

Oak black

## **Product family**



The System: M1



M1 Frame Element



M1 Coat Rack



M1 desk



M1 secretary



M1 stacking box element



M1 counter height desk



M1 seating niche





M1 Locker

M1 Arena