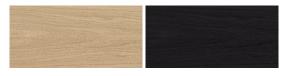

### VARIO M1 Coat Rack mobile



The VARIO M1 coat rack element on castors is a flexible solution for temporary and demand-oriented use at changing locations.

With a height of 1920 mm, the elements are also suitable as a privacy screen and for screening. On the front of the coat rack there are folding coat hooks and two spacious drawers. At the back, in the form of an open box, there are further storage options for bags, suitcases or similar items.

#### **Dimensions**

width 800 mm depth 600 mm height 1920 mm



# Equipment



### Surfaces

#### **Uni Dekor Trend 2024**



#### decor uni trend



#### decor uni



#### decor metallic



#### wood-decor



#### Veneer



Oak nature

Oak black

## **Product family**



The System: M1



M1 Frame Element



M1 Coat Rack



M1 desk



M1 secretary



M1 stacking box element



M1 counter height desk



M1 seating niche





M1 Locker

M1 Arena