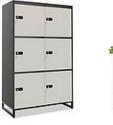

lexible solution for temporary and demand-oriented use at changing locations.

With a height of 1920 mm, the elements are also suitable as a privacy screen and for screening. On the front of the coat rack there are folding coat hooks and two spacious drawers. At the back, in the form of an open box, there are further storage options for bags, suitcases or similar items.

#### **Dimensions**

width 800 mm depth 600 mm height 1920 mm



# Equipment



### Surfaces

#### **Uni Dekor Trend 2024**



#### decor uni trend



#### decor uni



#### decor metallic



#### wood-decor



#### Veneer



Oak nature

Oak black

## **Product family**



The System: M1



M1 Frame Element



M1 Coat Rack



M1 desk



M1 secretary



M1 stacking box element



M1 counter height desk



M1 seating niche





M1 Locker

M1 Arena