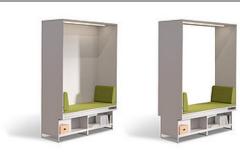

nt on castors is a flexible solution for temporary and demand-oriented use at changing locations.

With a height of 1920 mm, the elements are also suitable as a privacy screen and for screening. On the front of the coat rack there are folding coat hooks and two spacious drawers. At the back, in the form of an open box, there are further storage options for bags, suitcases or similar items.

#### **Dimensions**

width 800 mm depth 600 mm height 1920 mm



# Equipment



### Surfaces

#### **Uni Dekor Trend 2024**



#### decor uni trend



#### decor uni



#### decor metallic



#### wood-decor



#### Veneer



Oak nature

Oak black

## **Product family**



The System: M1



M1 Frame Element



M1 Coat Rack



M1 desk



M1 secretary



M1 stacking box element



M1 counter height desk



M1 seating niche





M1 Locker

M1 Arena