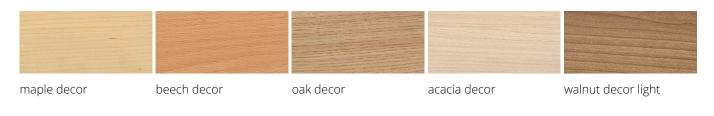

### VARIO M1 Coat Rack mobile



The VARIO M1 coat rack element on castors is a flexible solution for temporary and demand-oriented use at changing locations.

With a height of 1920 mm, the elements are also suitable as a privacy screen and for screening. On the front of the coat rack there are folding coat hooks and two spacious drawers. At the back, in the form of an open box, there are further storage options for bags, suitcases or similar items.

#### **Dimensions**

width 800 mm depth 600 mm height 1920 mm



# Equipment



### Surfaces

#### **Uni Dekor Trend 2024**



#### decor uni trend



#### decor uni



#### decor metallic



#### wood-decor



#### Veneer



Oak nature

Oak black

## **Product family**



The System: M1



M1 Frame Element



M1 Coat Rack



M1 desk



M1 secretary



M1 stacking box element



M1 counter height desk



M1 seating niche





M1 Locker

M1 Arena