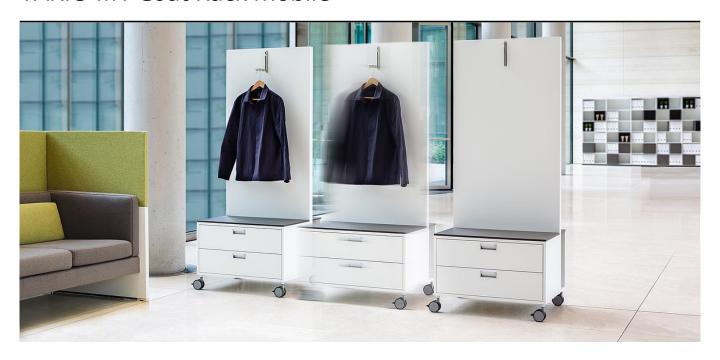

### VARIO M1 Coat Rack mobile

The VARIO M1 coat rack element on castors is a flexible solution for temporary and demand-oriented use at changing locations.

With a height of 1920 mm, the elements are also suitable as a privacy screen and for screening. On the front of the coat rack there are folding coat hooks and two spacious drawers. At the back, in the form of an open box, there are further storage options for bags, suitcases or similar items.

#### **Dimensions**

width 800 mm depth 600 mm height 1920 mm