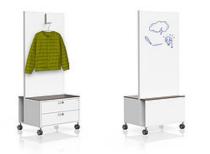

# Product family

The System: M1

M1 Counter Height Table

M1 Arena

M1 Coat Rack mobile

M1 seating niche

M1 Stacking box Elements

M1 Frame Element

M1 Coat Rack

M1 Secretary

M1 Locker