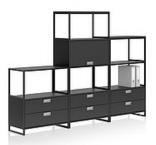

#### **Stacking boxes**

Width 400 / 800 mm Height 100 / 200 / 400 mm Depth 400 mm

#### Version stacking box element

as shelf element as hinged door element as sliding door element as drawer element as flap element

The M1 frame element is available in a width of 800 mm and in three heights: 400, 200 and 100 mm, the floor element is 100 mm high and equipped with adjustable glides. The colour is either black or white. The same surfaces are available for the 19 mm thick shelves and cover shelves as for the M1 stacking box system; in addition, they can be edged in black or white, depending on which frame element colour is chosen.