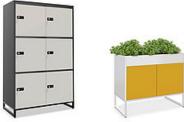

#### **Design of frame element**

as stacking element as underframe with adjustable glides as underframe with castors with cut-out for flower pots

#### **Stacking boxes**

Width 400 / 800 mm Height 100 / 200 / 400 mm Depth 400 mm

#### Version stacking box element

as shelf element as hinged door element as sliding door element as drawer element as flap element