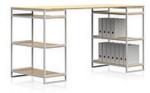

#### Frame element

Width 400 / 800 mm Height 100 / 200 / 400 mm Depth 400 mm

#### **Design of frame element**

as stacking element as underframe with adjustable glides as underframe with castors with cut-out for flower pots

The M1 frame element is available in a width of 800 mm and in three heights: 400, 200 and 100 mm, the floor element is 100 mm high and equipped with adjustable glides. The colour is either black or white. The same surfaces are available for the 19 mm thick shelves and cover shelves as for the M1 stacking box system; in addition, they can be edged in black or white, depending on which frame element colour is chosen.