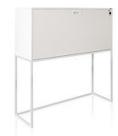

### VARIO M1 Desk

### The M1 desk is a desk built entirely from the M1 system.

Frame elements, stacking box elements and tabletop allow individual configurations in seat height. Not only individual workstations but also group workstations, angled workstations and workbenches can be created - in combination with storage space, room zoning and much more. You can find all the elements available for this on the M1 system page. Whether seating, room divider, sideboard or high shelf wall, whether desk and high table configurations, for individual workstations or for group offices - all this can be set up easily and without tools.

The M1 frame element is available in a width of 800 mm and in three heights: 400, 200 and 100 mm, the floor element is 100 mm high and equipped with adjustable glides. The colour is either black or white. The same surfaces are available for the 19 mm thick shelves and cover shelves as for the M1 stacking box system; in addition, they can be edged in black or white, depending on which frame element colour is chosen.