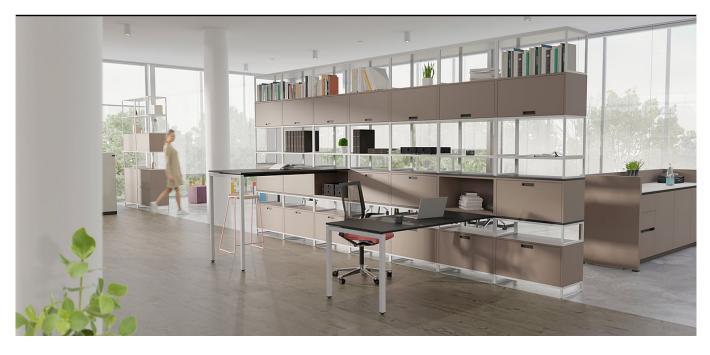

### VARIO M1 Desk

### The M1 desk is a desk built entirely from the M1 system.

Frame elements, stacking box elements and tabletop allow individual configurations in seat height. Not only individual workstations but also group workstations, angled workstations and workbenches can be created - in combination with storage space, room zoning and much more. You can find all the elements available for this on the M1 system page. Whether seating, room divider, sideboard or high shelf wall, whether desk and high table configurations, for individual workstations or for group offices - all this can be set up easily and without tools.

The M1 frame element is available in a width of 800 mm and in three heights: 400, 200 and 100 mm, the floor element is 100 mm high and equipped with adjustable glides. The colour is either black or white. The same surfaces are available for the 19 mm thick shelves and cover shelves as for the M1 stacking box system; in addition, they can be edged in black or white, depending on which frame element colour is chosen.