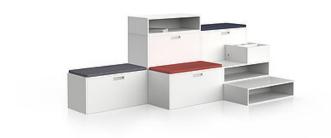

### The M1 desk is a desk built entirely from the M1 system.

Frame elements, stacking box elements and tabletop allow individual configurations in seat height. Not only individual workstations but also group workstations, angled workstations and workbenches can be created - in combination with storage space, room zoning and much more. You can find all the elements available for this on the M1 system page. Whether seating, room divider, sideboard or high shelf wall, whether desk and high table configurations, for individual workstations or for group offices - all this can be set up easily and without tools.

The M1 frame element is available in a width of 800 mm and in three heights: 400, 200 and 100 mm, the floor element is 100 mm high and equipped with adjustable glides. The colour is either black or white. The same surfaces are available for the 19 mm thick shelves and cover shelves as for the M1 stacking box system; in addition, they can be edged in black or white, depending on which frame element colour is chosen.

#### **Stacking boxes**

Width 400 / 800 mm Height 100 / 200 / 400 mm Depth 400 mm

#### Version stacking box element

as shelf element as hinged door element as sliding door element as drawer element as flap element