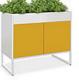

#### **Design of frame element**

as stacking element as underframe with adjustable glides as underframe with castors with cut-out for flower pots

#### **Stacking boxes**

Width 400 / 800 mm Height 100 / 200 / 400 mm Depth 400 mm

#### Version stacking box element

as shelf element as hinged door element as sliding door element as drawer element as flap element