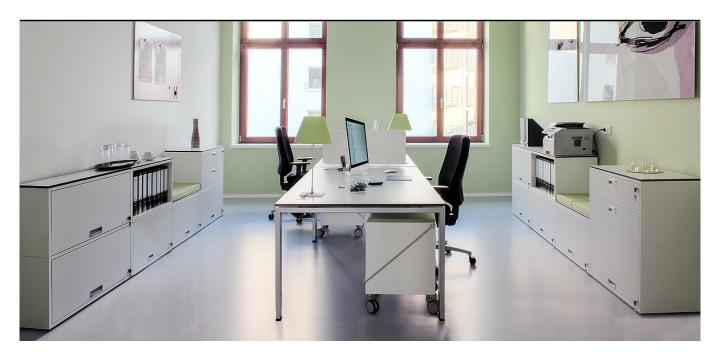

## **VARIO ICON work table**

# VARIO ICON is a classic four-leg system, which stands out for its clear architectural design.

High-quality accessories, a "floating" work surface and a design strongly oriented towards architectural principles create an unobtrusive but convincing image. Two continuous side frames in combination with crossbars form a structurally stable unit. Above the side frame is a joint that makes the tabletop appear to float. ICON can be used to create double workstations, spacious group workstations and even conference systems. The range also includes standing workstations and benches.