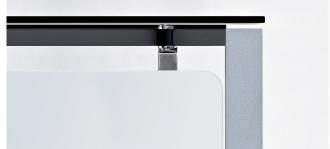

# Equipment

seemingly suspended desktop

cable throughout

cable throughout with milling

Cable throughout stainless steel Ø 60 mm

Cable throughout plastic Ø 80 mm

cable flap with brush

cable cutout on rear edge

horizontal and vertical cable ducts

cable duct, opened

cable channeling

height adjustable frame

upholstered privacy screen S40

CPU holder

high function cable clips

adjustable height – the mobile desk