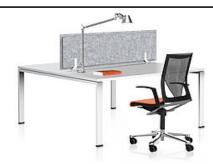

# VARIO ICON is a classic four-leg system, which stands out for its clear architectural design.

High-quality accessories, a "floating" work surface and a design strongly oriented towards architectural principles create an unobtrusive but convincing image. Two continuous side frames in combination with crossbars form a structurally stable unit. Above the side frame is a joint that makes the tabletop appear to float. ICON can be used to create double workstations, spacious group workstations and even conference systems. The range also includes standing workstations and benches.

# Equipment

seemingly suspended desktop

cable throughout

cable throughout with milling

Cable throughout stainless steel Ø 60 mm

Cable throughout plastic Ø 80 mm

cable flap with brush

cable cutout on rear edge

horizontal and vertical cable ducts

cable duct, opened

cable channeling

height adjustable frame

upholstered privacy screen S40

CPU holder

high function cable clips

adjustable height – the mobile desk

modesty panel

device tray