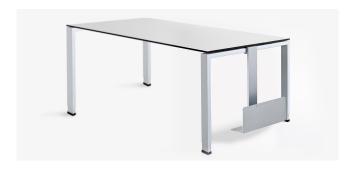

# VARIO ICON is a classic four-leg system, which stands out for its clear architectural design.

High-quality accessories, a "floating" work surface and a design strongly oriented towards architectural principles create an unobtrusive but convincing image. Two continuous side frames in combination with crossbars form a structurally stable unit. Above the side frame is a joint that makes the tabletop appear to float. ICON can be used to create double workstations, spacious group workstations and even conference systems. The range also includes standing workstations and benches.

modesty panel

device tray