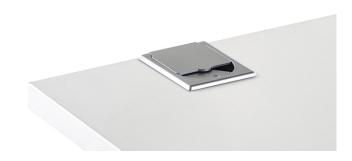

# Equipment

seemingly suspended desktop

cable throughout

cable throughout with milling

Cable throughout stainless steel Ø 60 mm

Cable throughout plastic Ø 80 mm

cable flap with brush

cable cutout on rear edge

horizontal and vertical cable ducts

cable duct, opened

cable channeling

height adjustable frame

upholstered privacy screen S40

CPU holder

high function cable clips

adjustable height – the mobile desk