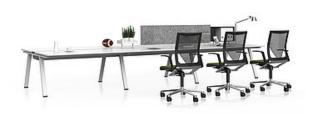

# VARIO ICON is a classic four-leg system, which stands out for its clear architectural design.

High-quality accessories, a "floating" work surface and a design strongly oriented towards architectural principles create an unobtrusive but convincing image. Two continuous side frames in combination with crossbars form a structurally stable unit. Above the side frame is a joint that makes the tabletop appear to float. ICON can be used to create double workstations, spacious group workstations and even conference systems. The range also includes standing workstations and benches.

# Equipment

seemingly suspended desktop

cable throughout

cable throughout with milling

Cable throughout stainless steel Ø 60 mm

Cable throughout plastic Ø 80 mm

cable flap with brush

cable cutout on rear edge

horizontal and vertical cable ducts

cable duct, opened

cable channeling

height adjustable frame

upholstered privacy screen S40

CPU holder

high function cable clips

adjustable height – the mobile desk

# **Product family**

ICON A-Table

ICON A-Bench

ICON Bistro counter height table

ICON Lectern

ICON Conference

ICON Bench | Stool