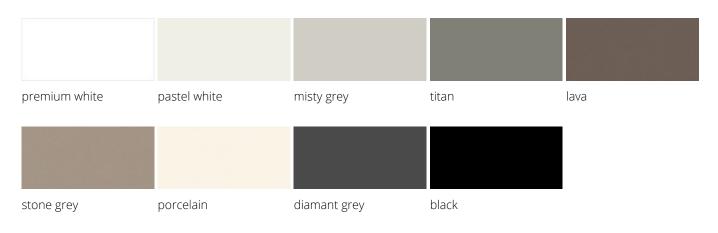

9, 25 mm

#### **Table top dimensions**

Width 800 - 2400 mm Depth 620 - 1000 mm

#### **Tabletop corners**

90° corner

#### Awards

In 2004 VARIO ICON was awarded the red dot for outstanding product design.

Design: Prof. Klaus Michel (2003)

# Equipment



seemingly suspended desktop



cable throughout



cable throughout with milling



Cable throughout stainless steel Ø 60 mm



Cable throughout plastic Ø 80 mm



cable flap with brush



cable cutout on rear edge



horizontal and vertical cable ducts



cable duct, opened



cable channeling



height adjustable frame



upholstered privacy screen S40



CPU holder





high function cable clips



adjustable height – the mobile desk





modesty panel



device tray



## Surfaces

#### **Uni Dekor Trend 2024**



#### decor uni



#### **Soft Touch**



## Lacquer plate supermatt



#### wood-decor



#### Veneer



Oak nature

Oak black

## Sockel/Table frame

#### Colours



## **Special Colour**



# **Product family**







ICON A-Table



ICON A-Bench



ICON Bistro counter height table



ICON Lectern



ICON Conference



ICON Bench | Stool