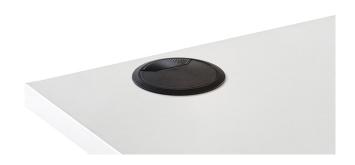

# Equipment

seemingly suspended desktop

cable throughout

cable throughout with milling

Cable throughout stainless steel Ø 60 mm

Cable throughout plastic Ø 80 mm

cable flap with brush

cable cutout on rear edge