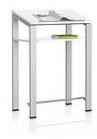

# Equipment

seemingly suspended desktop

cable throughout

cable throughout with milling

Cable throughout stainless steel Ø 60 mm

Cable throughout plastic Ø 80 mm

cable flap with brush

cable cutout on rear edge

horizontal and vertical cable ducts

cable duct, opened

cable channeling

height adjustable frame

upholstered privacy screen S40

CPU holder

high function cable clips

adjustable height – the mobile desk

modesty panel

device tray