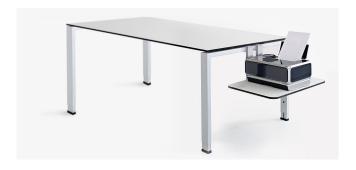

ght adjustable with castors on one side)

#### **Table top thicknesses**

13, 19, 25 mm

#### **Table top dimensions**

Width 800 - 2400 mm Depth 620 - 1000 mm

#### **Tabletop corners**

90° corner

#### Awards

In 2004 VARIO ICON was awarded the red dot for outstanding product design.

Design: Prof. Klaus Michel (2003)

# Equipment



seemingly suspended desktop



cable throughout



cable throughout with milling



Cable throughout stainless steel Ø 60 mm



Cable throughout plastic Ø 80 mm



cable flap with brush



cable cutout on rear edge



horizontal and vertical cable ducts



cable duct, opened



cable channeling



height adjustable frame



upholstered privacy screen S40



CPU holder





high function cable clips



adjustable height – the mobile desk





modesty panel



device tray



## Surfaces

#### **Uni Dekor Trend 2024**



#### decor uni



#### **Soft Touch**



## Lacquer plate supermatt



#### wood-decor



#### Veneer



Oak nature

Oak black

## Sockel/Table frame

#### Colours



## **Special Colour**



# **Product family**







ICON A-Table



ICON A-Bench



ICON Bistro counter height table



ICON Lectern



ICON Conference



ICON Bench | Stool