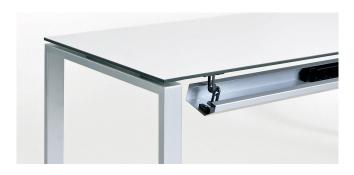

# VARIO ICON is a classic four-leg system, which stands out for its clear architectural design.

High-quality accessories, a "floating" work surface and a design strongly oriented towards architectural principles create an unobtrusive but convincing image. Two continuous side frames in combination with crossbars form a structurally stable unit. Above the side frame is a joint that makes the tabletop appear to float. ICON can be used to create double workstations, spacious group workstations and even conference systems. The range also includes standing workstations and benches.

# Equipment

seemingly suspended desktop

cable throughout

cable throughout with milling

Cable throughout stainless steel Ø 60 mm

Cable throughout plastic Ø 80 mm

cable flap with brush

cable cutout on rear edge

horizontal and vertical cable ducts

cable duct, opened

cable channeling

height adjustable frame

upholstered privacy screen S40

CPU holder

high function cable clips

adjustable height – the mobile desk