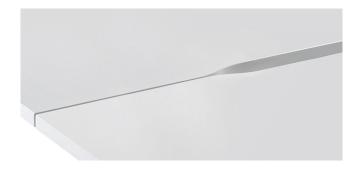

# VARIO ICON is a classic four-leg system, which stands out for its clear architectural design.

High-quality accessories, a "floating" work surface and a design strongly oriented towards architectural principles create an unobtrusive but convincing image. Two continuous side frames in combination with crossbars form a structurally stable unit. Above the side frame is a joint that makes the tabletop appear to float. ICON can be used to create double workstations, spacious group workstations and even conference systems. The range also includes standing workstations and benches.