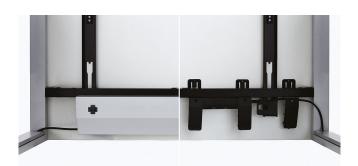

horizontal and vertical cable ducts

cable duct, opened

cable channeling

height adjustable frame

upholstered privacy screen S40

CPU holder

high function cable clips

adjustable height – the mobile desk

modesty panel

device tray