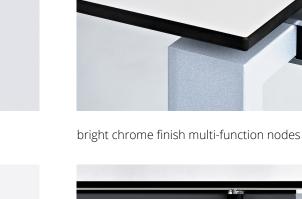

# Equipment

seemingly suspended desktop

cable throughout

cable throughout with milling

Cable throughout stainless steel Ø 60 mm

Cable throughout plastic Ø 80 mm

cable flap with brush

cable cutout on rear edge

horizontal and vertical cable ducts

cable duct, opened

cable channeling

height adjustable frame

upholstered privacy screen S40

CPU holder

high function cable clips

adjustable height – the mobile desk