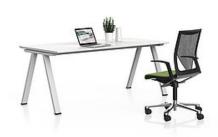

# VARIO ICON is a classic four-leg system, which stands out for its clear architectural design.

High-quality accessories, a "floating" work surface and a design strongly oriented towards architectural principles create an unobtrusive but convincing image. Two continuous side frames in combination with crossbars form a structurally stable unit. Above the side frame is a joint that makes the tabletop appear to float. ICON can be used to create double workstations, spacious group workstations and even conference systems. The range also includes standing workstations and benches.

# **Product family**

ICON A-Table

ICON A-Bench

ICON Bistro counter height table

ICON Lectern

ICON Conference

ICON Bench | Stool