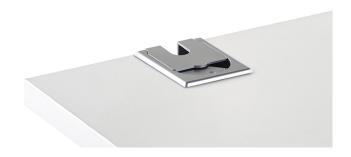

# Equipment

seemingly suspended desktop

cable throughout

cable throughout with milling

Cable throughout stainless steel Ø 60 mm

Cable throughout plastic Ø 80 mm

cable flap with brush

cable cutout on rear edge

horizontal and vertical cable ducts

cable duct, opened

cable channeling

height adjustable frame

upholstered privacy screen S40

CPU holder

high function cable clips

adjustable height – the mobile desk