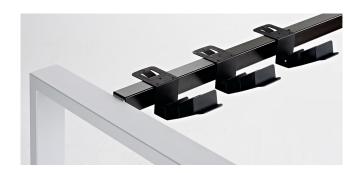

horizontal and vertical cable ducts

cable duct, opened

cable channeling

height adjustable frame

upholstered privacy screen S40

CPU holder

high function cable clips

adjustable height – the mobile desk