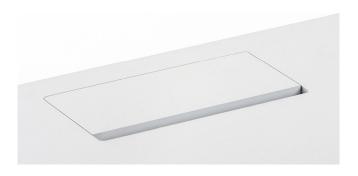

# Equipment

seemingly suspended desktop

cable throughout

cable throughout with milling

Cable throughout stainless steel Ø 60 mm

Cable throughout plastic Ø 80 mm

cable flap with brush

cable cutout on rear edge