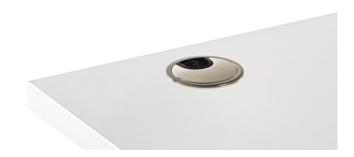

# Equipment

seemingly suspended desktop

cable throughout

cable throughout with milling

Cable throughout stainless steel Ø 60 mm

Cable throughout plastic Ø 80 mm

cable flap with brush

cable cutout on rear edge