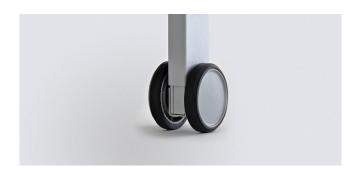

#### **Table heights**

650 - 850 mm (height adjustable with locking screw) 720 - 820 (height adjustable with castors on one side)