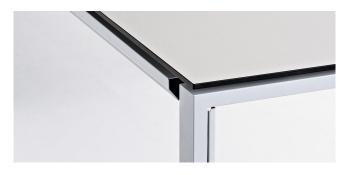

e used to create double workstations, spacious group workstations and even conference systems. The range also includes standing workstations and benches.

#### **Table heights**

650 - 850 mm (height adjustable with locking screw) 720 - 820 (height adjustable with castors on one side)

#### **Table top thicknesses**

13, 19, 25 mm

#### **Table top dimensions**

Width 800 - 2400 mm Depth 620 - 1000 mm

#### **Tabletop corners**

90° corner

#### Awards

In 2004 VARIO ICON was awarded the red dot for outstanding product design.

Design: Prof. Klaus Michel (2003)

# Equipment



seemingly suspended desktop



cable throughout



cable throughout with milling



Cable throughout stainless steel Ø 60 mm



Cable throughout plastic Ø 80 mm



cable flap with brush



cable cutout on rear edge



horizontal and vertical cable ducts



cable duct, opened



cable channeling



height adjustable frame



upholstered privacy screen S40



CPU holder





high function cable clips



adjustable height – the mobile desk





modesty panel



device tray



## Surfaces

#### **Uni Dekor Trend 2024**



#### decor uni



#### **Soft Touch**



## Lacquer plate supermatt



#### wood-decor



#### Veneer



Oak nature

Oak black

## Sockel/Table frame

#### Colours



## **Special Colour**



# **Product family**







ICON A-Table



ICON A-Bench



ICON Bistro counter height table



ICON Lectern



ICON Conference



ICON Bench | Stool