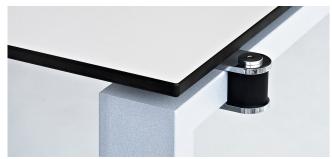

# Equipment

seemingly suspended desktop

cable throughout

cable throughout with milling

Cable throughout stainless steel Ø 60 mm

Cable throughout plastic Ø 80 mm

cable flap with brush

cable cutout on rear edge