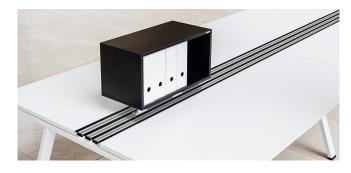

# VARIO ICON A-Bench is the table for the modern working world in the co-working space: communicative and open, transparent and multifunctional.

Eye contact and short distances enable dynamic group work with fast and direct communication - just as you need it for creative processes. If required, partitioning and screening is possible: 1, 2 or 3 functional rails can be inserted between the two opposing table tops, which can accommodate privacy screens to create zones and private spaces. Various modules such as screen holders, shelving elements and storage modules can also be attached here.

# Equipment

1 functional rail (central)

2 Functional rails (with centrally inserted wooden strip)

3 functional rails

light extension

screenholder

organization element

privacy screen

storage

attachment Plate system socket