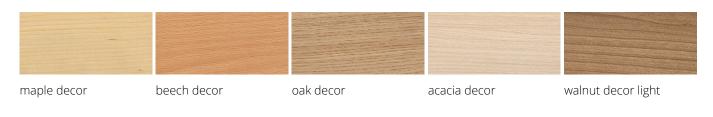

es.

Thanks to the angled table legs, the construction is very stable. In addition, the ratio of table surface to frame of VARIO ICON A-Bench is very economical and space-saving.

### **Table height**

740 mm (fixed height)

### **Table top thicknesses**

25 mm

### Dimensions of individual table tops

Width 1200 - 2400 mm Depth 800 and 900 mm

### **Tabletop corners**

90° corner

Design Prof. Klaus Michel (2014)

# Equipment



1 functional rail (central)



2 Functional rails (with centrally inserted wooden strip)



3 functional rails



light extension



screenholder



organization element



privacy screen



storage





attachment Plate system socket

# Surfaces

### **Uni Dekor Trend 2024**



### decor uni



### **Soft Touch**



### Lacquer plate supermatt



### wood-decor



### Veneer



Oak nature

Oak black

# Sockel/Table frame

### Colours



white aluminium

premium white

# **Product family**







ICON Lectern



ICON Conference



ICON Bench | Stool



ICON Work Table



ICON Workbench



ICON A-Table