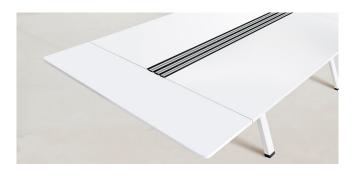

# VARIO ICON A-Bench is the table for the modern working world in the co-working space: communicative and open, transparent and multifunctional.

Eye contact and short distances enable dynamic group work with fast and direct communication - just as you need it for creative processes. If required, partitioning and screening is possible: 1, 2 or 3 functional rails can be inserted between the two opposing table tops, which can accommodate privacy screens to create zones and private spaces. Various modules such as screen holders, shelving elements and storage modules can also be attached here.

VARIO ICON A-Bench can be configured from 2, 4, 6 or 8 table tops. With 2 table tops of  $800 \times 1200$  mm each, a table surface of  $1600 \times 1200$  mm is created; with 8 table tops of  $900 \times 2400$  mm each, a very large table surface of  $1800 \times 9600$  mm can be formed. Side extension leaves also allow use from the end faces.

Thanks to the angled table legs, the construction is very stable. In addition, the ratio of table surface to frame of VARIO ICON A-Bench is very economical and space-saving.