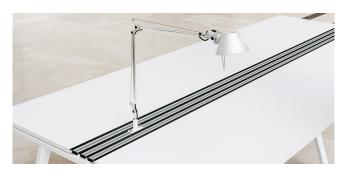

# VARIO ICON A-Bench is the table for the modern working world in the co-working space: communicative and open, transparent and multifunctional.

Eye contact and short distances enable dynamic group work with fast and direct communication - just as you need it for creative processes. If required, partitioning and screening is possible: 1, 2 or 3 functional rails can be inserted between the two opposing table tops, which can accommodate privacy screens to create zones and private spaces. Various modules such as screen holders, shelving elements and storage modules can also be attached here.

# Equipment

1 functional rail (central)

2 Functional rails (with centrally inserted wooden strip)

3 functional rails

light extension

screenholder

organization element

privacy screen