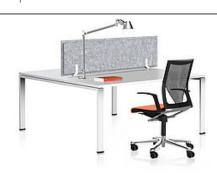

## **VARIO ICON A-Bench**

# VARIO ICON A-Bench is the table for the modern working world in the co-working space: communicative and open, transparent and multifunctional.

Eye contact and short distances enable dynamic group work with fast and direct communication - just as you need it for creative processes. If required, partitioning and screening is possible: 1, 2 or 3 functional rails can be inserted between the two opposing table tops, which can accommodate privacy screens to create zones and private spaces. Various modules such as screen holders, shelving elements and storage modules can also be attached here.

VARIO ICON A-Bench can be configured from 2, 4, 6 or 8 table tops. With 2 table tops of  $800 \times 1200$  mm each, a table surface of  $1600 \times 1200$  mm is created; with 8 table tops of  $900 \times 2400$  mm each, a very large table surface of  $1800 \times 9600$  mm can be formed. Side extension leaves also allow use from the end faces.

# Equipment

1 functional rail (central)

2 Functional rails (with centrally inserted wooden strip)

3 functional rails

light extension

screenholder

organization element

privacy screen