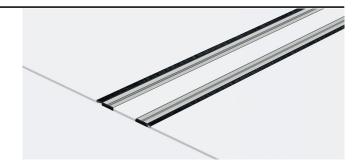

# Equipment

1 functional rail (central)

2 Functional rails (with centrally inserted wooden strip)

3 functional rails

light extension

screenholder

organization element

privacy screen