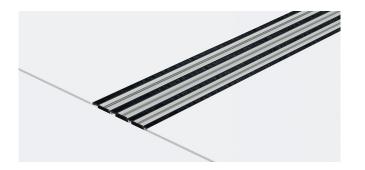

# Equipment

1 functional rail (central)

2 Functional rails (with centrally inserted wooden strip)

3 functional rails

light extension

screenholder

organization element

privacy screen