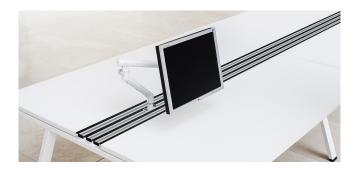

# VARIO ICON A-Bench is the table for the modern working world in the co-working space: communicative and open, transparent and multifunctional.

Eye contact and short distances enable dynamic group work with fast and direct communication - just as you need it for creative processes. If required, partitioning and screening is possible: 1, 2 or 3 functional rails can be inserted between the two opposing table tops, which can accommodate privacy screens to create zones and private spaces. Various modules such as screen holders, shelving elements and storage modules can also be attached here.

# Equipment

1 functional rail (central)

2 Functional rails (with centrally inserted wooden strip)

3 functional rails

light extension

screenholder

organization element

privacy screen