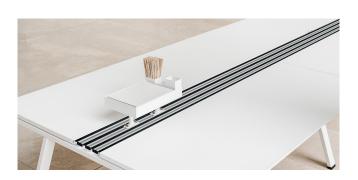

# VARIO ICON A-Bench is the table for the modern working world in the co-working space: communicative and open, transparent and multifunctional.

Eye contact and short distances enable dynamic group work with fast and direct communication - just as you need it for creative processes. If required, partitioning and screening is possible: 1, 2 or 3 functional rails can be inserted between the two opposing table tops, which can accommodate privacy screens to create zones and private spaces. Various modules such as screen holders, shelving elements and storage modules can also be attached here.

# Equipment

1 functional rail (central)

2 Functional rails (with centrally inserted wooden strip)

3 functional rails

light extension

screenholder

organization element

privacy screen

storage

attachment Plate system socket