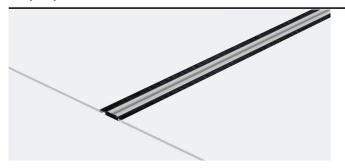

# Equipment

1 functional rail (central)

2 Functional rails (with centrally inserted wooden strip)

3 functional rails

light extension

screenholder

organization element

privacy screen