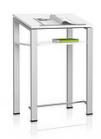

## **VARIO ICON A-Bench**

# VARIO ICON A-Bench is the table for the modern working world in the co-working space: communicative and open, transparent and multifunctional.

Eye contact and short distances enable dynamic group work with fast and direct communication - just as you need it for creative processes. If required, partitioning and screening is possible: 1, 2 or 3 functional rails can be inserted between the two opposing table tops, which can accommodate privacy screens to create zones and private spaces. Various modules such as screen holders, shelving elements and storage modules can also be attached here.

# Equipment

1 functional rail (central)

2 Functional rails (with centrally inserted wooden strip)

3 functional rails

light extension

screenholder

organization element

privacy screen