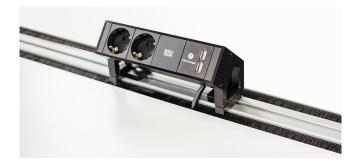

# Equipment

1 functional rail (central)

2 Functional rails (with centrally inserted wooden strip)

3 functional rails

light extension

screenholder

organization element

privacy screen

storage

attachment Plate system socket