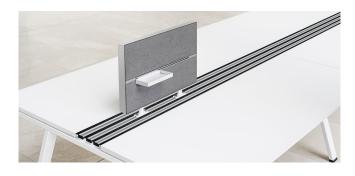

# VARIO ICON A-Bench is the table for the modern working world in the co-working space: communicative and open, transparent and multifunctional.

Eye contact and short distances enable dynamic group work with fast and direct communication - just as you need it for creative processes. If required, partitioning and screening is possible: 1, 2 or 3 functional rails can be inserted between the two opposing table tops, which can accommodate privacy screens to create zones and private spaces. Various modules such as screen holders, shelving elements and storage modules can also be attached here.

# Equipment

1 functional rail (central)

2 Functional rails (with centrally inserted wooden strip)

3 functional rails

light extension

screenholder

organization element

privacy screen