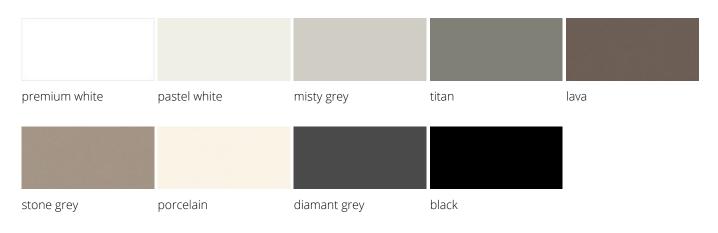

mm can be formed. Side extension leaves also allow use from the end faces.

Thanks to the angled table legs, the construction is very stable. In addition, the ratio of table surface to frame of VARIO ICON A-Bench is very economical and space-saving.

### **Table height**

740 mm (fixed height)

### **Table top thicknesses**

25 mm

### Dimensions of individual table tops

Width 1200 - 2400 mm Depth 800 and 900 mm

### **Tabletop corners**

90° corner

Design Prof. Klaus Michel (2014)

# Equipment



1 functional rail (central)



2 Functional rails (with centrally inserted wooden strip)



3 functional rails



light extension



screenholder



organization element



privacy screen



storage





attachment Plate system socket

# Surfaces

### **Uni Dekor Trend 2024**



### decor uni



### **Soft Touch**



### Lacquer plate supermatt



### wood-decor



### Veneer



Oak nature

Oak black

# Sockel/Table frame

### Colours



white aluminium

premium white

# **Product family**







ICON Lectern



ICON Conference



ICON Bench | Stool



ICON Work Table



ICON Workbench



ICON A-Table