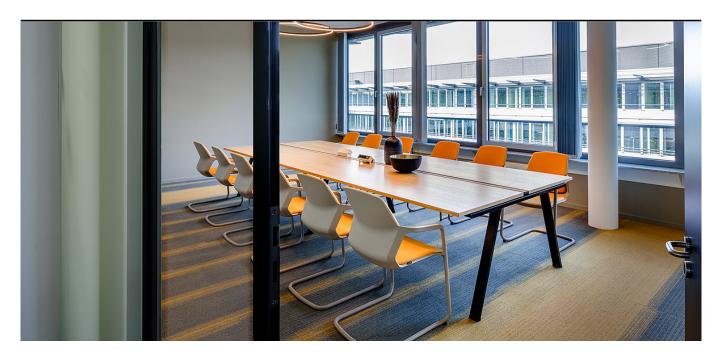

## **VARIO ICON A-Bench**

# VARIO ICON A-Bench is the table for the modern working world in the co-working space: communicative and open, transparent and multifunctional.

Eye contact and short distances enable dynamic group work with fast and direct communication - just as you need it for creative processes. If required, partitioning and screening is possible: 1, 2 or 3 functional rails can be inserted between the two opposing table tops, which can accommodate privacy screens to create zones and private spaces. Various modules such as screen holders, shelving elements and storage modules can also be attached here.

VARIO ICON A-Bench can be configured from 2, 4, 6 or 8 table tops. With 2 table tops of  $800 \times 1200$  mm each, a table surface of  $1600 \times 1200$  mm is created; with 8 table tops of  $900 \times 2400$  mm each, a very large table surface of  $1800 \times 9600$  mm can be formed. Side extension leaves also allow use from the end faces.

Thanks to the angled table legs, the construction is very stable. In addition, the ratio of table surface to frame of VARIO ICON A-Bench is very economical and space-saving.