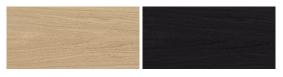

the angled table legs, the construction is very stable. In addition, the ratio of table surface to frame of VARIO ICON A-Bench is very economical and space-saving.

### **Table height**

740 mm (fixed height)

### **Table top thicknesses**

25 mm

### Dimensions of individual table tops

Width 1200 - 2400 mm Depth 800 and 900 mm

### **Tabletop corners**

90° corner

Design Prof. Klaus Michel (2014)

# Equipment



1 functional rail (central)



2 Functional rails (with centrally inserted wooden strip)



3 functional rails



light extension



screenholder



organization element



privacy screen



storage





attachment Plate system socket

# Surfaces

### **Uni Dekor Trend 2024**



### decor uni



### **Soft Touch**



### Lacquer plate supermatt



### wood-decor



### Veneer



Oak nature

Oak black

# Sockel/Table frame

### Colours



white aluminium

premium white

# **Product family**







ICON Lectern



ICON Conference



ICON Bench | Stool



ICON Work Table



ICON Workbench



ICON A-Table