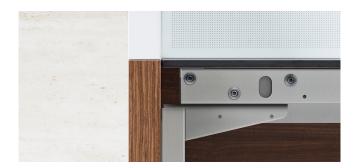

# Equipment

angled shelf

sliding panel

vertical cable duct, magnetic

CPU-holder

brush closure on bottom

50 mm side and back walls

cable chain

integrated workplace lighting