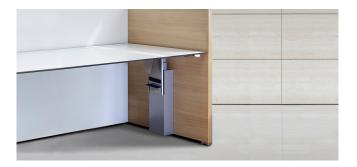

# The VARIO CONCLUSION counter simplifies orientation in the reception area:

The CONCLUSION counter attachment can be fitted from a cheek or rear wall height of 1050 mm and turns the CONCLUSION worktable into a reception counter. The attached angle gives visitors a clear signal as to where they are expected. If required, the angle can be moved and equipped with further accessories such as screen holders or brochure holders. The functions of a height-adjustable work surface, simple cable management and convenient linking options allow for individual solutions: in a doctor's practice, as a hotel reception, in a company foyer, in a central zone, in open space...

# Equipment

angled shelf

sliding panel

vertical cable duct, magnetic

CPU-holder

brush closure on bottom

50 mm side and back walls

cable chain