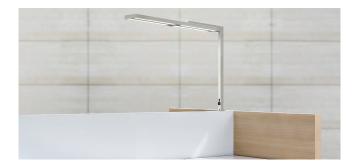

integrated workplace lighting

# Equipment

angled shelf

sliding panel

vertical cable duct, magnetic

CPU-holder

brush closure on bottom

50 mm side and back walls

cable chain