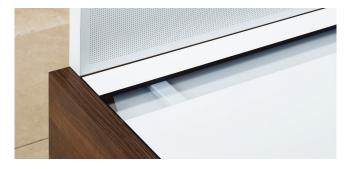

# Equipment

angled shelf

sliding panel

vertical cable duct, magnetic

CPU-holder

brush closure on bottom

50 mm side and back walls

cable chain