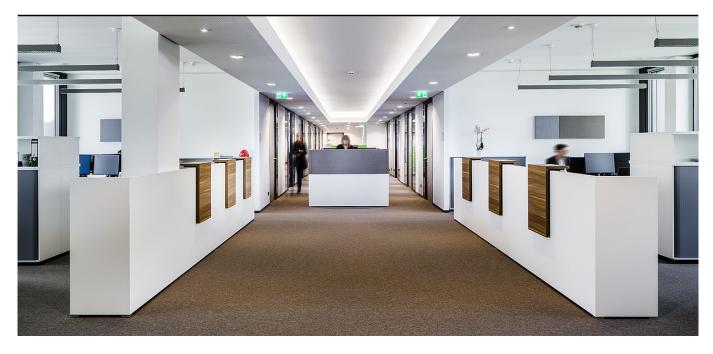

### VARIO CONCLUSION

# The VARIO CONCLUSION counter simplifies orientation in the reception area:

The CONCLUSION counter attachment can be fitted from a cheek or rear wall height of 1050 mm and turns the CONCLUSION worktable into a reception counter. The attached angle gives visitors a clear signal as to where they are expected. If required, the angle can be moved and equipped with further accessories such as screen holders or brochure holders. The functions of a height-adjustable work surface, simple cable management and convenient linking options allow for individual solutions: in a doctor's practice, as a hotel reception, in a company foyer, in a central zone, in open space...