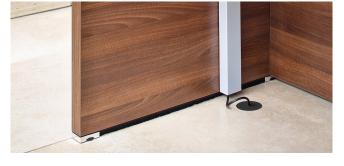

# Equipment

angled shelf

sliding panel

vertical cable duct, magnetic

CPU-holder

brush closure on bottom

50 mm side and back walls

cable chain