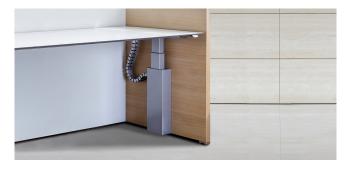

# The VARIO CONCLUSION counter simplifies orientation in the reception area:

The CONCLUSION counter attachment can be fitted from a cheek or rear wall height of 1050 mm and turns the CONCLUSION worktable into a reception counter. The attached angle gives visitors a clear signal as to where they are expected. If required, the angle can be moved and equipped with further accessories such as screen holders or brochure holders. The functions of a height-adjustable work surface, simple cable management and convenient linking options allow for individual solutions: in a doctor's practice, as a hotel reception, in a company foyer, in a central zone, in open space...

# Equipment

angled shelf

sliding panel

vertical cable duct, magnetic

CPU-holder

brush closure on bottom

50 mm side and back walls

cable chain