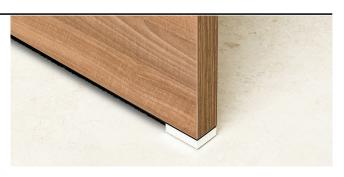

# Equipment

angled shelf

sliding panel

vertical cable duct, magnetic

CPU-holder

brush closure on bottom

50 mm side and back walls

cable chain