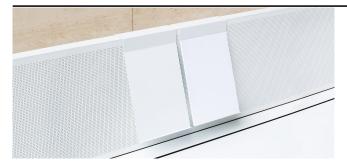

# Equipment

angled shelf

sliding panel

vertical cable duct, magnetic

CPU-holder

brush closure on bottom

50 mm side and back walls

cable chain