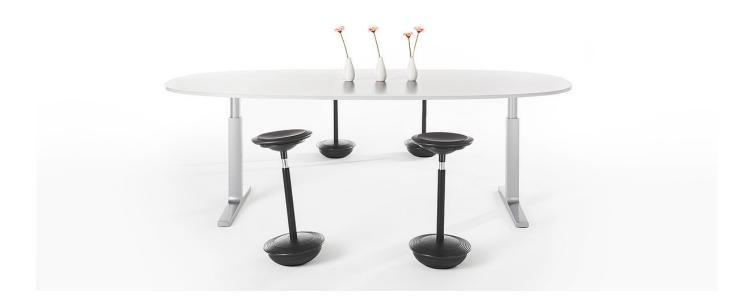

## **VARIO CHANGE conference**

The VARIO CHANGE conference table brings movement into the meeting culture: the change from seated to standing conferences can be carried out very easily.

Regardless of whether it is a linked table system or a single meeting table, the CHANGE conference table can "grow" from a table with a height of 650 mm to a standing table with a working height of 1250 mm with an electromotive height adjustment.

Another special feature is the shape of the table tops: a generous oval looks modern, representative and elegant. The more classic boat shape, on the other hand, offers ideal conditions for maintaining good eye contact, especially in meetings with many participants.

Together with the VARIO CHANGE work and management tables, the VARIO CHANGE conference table offers a harmonious overall appearance thanks to the consistently maintained design language of the runners and outer columns. But also as a solitary table, it does justice to its role as a special place and communication island in the office, both in terms of design and function.