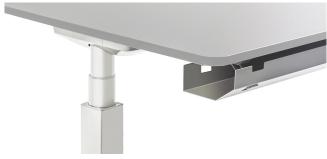

sliding panel function

horizontal fold-down cable tray

printer shelf

privacy screen