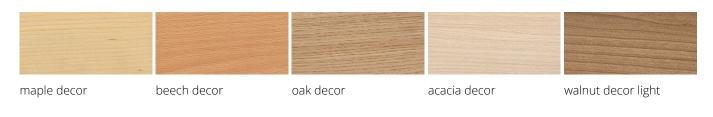

solid core), 13, 19, 25 mm

#### Oval table top dimensions

Width 1800, 2000, 2200, 2400 mm Depth 1000, 1100, 1200, 1280 mm

#### Dimensions of table top boat shape

Width 1800, 2000, 2200, 2400 mm Depth 700 - 1000 - 700 mm

#### Awards

VARIO CHANGE received the renowned Red Dot Design Award 2014 for its outstanding design quality.

Design: Gerhard Bernhold and Uwe Sommerlade (2013)

# Equipment



T foot



 $\mathsf{C}\,\mathsf{foot}$ 



frame colours



connecting element



height scale



height control standard



height control with memory function

sliding panel function



horizontal fold-down cable tray







printer shelf



privacy screen



## Surfaces

#### **Uni Dekor Trend 2024**



#### decor uni



#### **Soft Touch**



### Lacquer plate supermatt



#### wood-decor



#### Veneer



Oak nature

Oak black

# Sockel/Table frame

#### table connection/ foot element



### telescopic column



#### frame



# Product family





CHANGE

CHANGE management



M7 Trailer | CHANGE