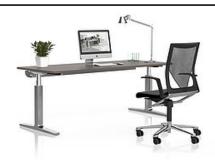

## **VARIO CHANGE conference**

The VARIO CHANGE conference table brings movement into the meeting culture: the change from seated to standing conferences can be carried out very easily.

Regardless of whether it is a linked table system or a single meeting table, the CHANGE conference table can "grow" from a table with a height of 650 mm to a standing table with a working height of 1250 mm with an electromotive height adjustment.

Together with the VARIO CHANGE work and management tables, the VARIO CHANGE conference table offers a harmonious overall appearance thanks to the consistently maintained design language of the runners and outer columns. But also as a solitary table, it does justice to its role as a special place and communication island in the office, both in terms of design and function.