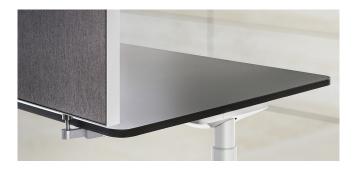

sliding panel function

horizontal fold-down cable tray

printer shelf

privacy screen