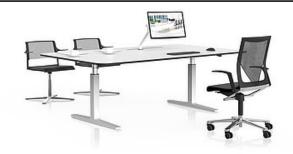

## **VARIO CHANGE conference**

The VARIO CHANGE conference table brings movement into the meeting culture: the change from seated to standing conferences can be carried out very easily.

Regardless of whether it is a linked table system or a single meeting table, the CHANGE conference table can "grow" from a table with a height of 650 mm to a standing table with a working height of 1250 mm with an electromotive height adjustment.

Together with the VARIO CHANGE work and management tables, the VARIO CHANGE conference table offers a harmonious overall appearance thanks to the consistently maintained design language of the runners and outer columns. But also as a solitary table, it does justice to its role as a special place and communication island in the office, both in terms of design and function.