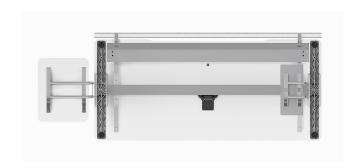

# Sockel/Table frame

#### table connection/ foot element

### telescopic column

#### frame