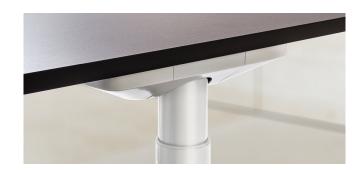

nium and the extremely reduced use of materials, VARIO CHANGE is significantly lighter than most height-adjustable tables. At the same time, it is particularly stable thanks to its unique construction.

#### **Table heights**

650 - 1250 mm (with electromotive height adjustment) 650 - 890 mm (with grid adjustment)

#### **Table top thicknesses**

12 mm (solid core), 13, 19, 25 mm

#### Oval table top dimensions

Width 1800, 2000, 2200, 2400 mm Depth 1000, 1100, 1200, 1280 mm

#### Dimensions of table top boat shape

Width 1800, 2000, 2200, 2400 mm Depth 700 - 1000 - 700 mm

#### Awards

VARIO CHANGE received the renowned Red Dot Design Award 2014 for its outstanding design quality.

Design: Gerhard Bernhold and Uwe Sommerlade (2013)

# Equipment



T foot



 $\mathsf{C}\,\mathsf{foot}$ 



frame colours



connecting element



height scale



height control standard



height control with memory function

sliding panel function



horizontal fold-down cable tray







printer shelf



privacy screen



## Surfaces

#### **Uni Dekor Trend 2024**



#### decor uni



#### **Soft Touch**



### Lacquer plate supermatt



#### wood-decor



#### Veneer



Oak nature

Oak black

# Sockel/Table frame

#### table connection/ foot element



### telescopic column



#### frame



# Product family





CHANGE

CHANGE management



M7 Trailer | CHANGE