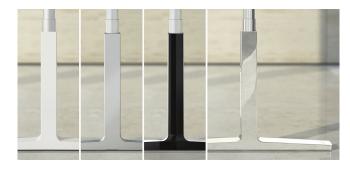

# Equipment

T foot

 $\mathsf{C}\,\mathsf{foot}$ 

frame colours

connecting element

height scale

height control standard

height control with memory function