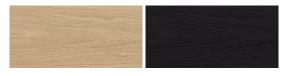

h-quality and concealed running. A high-quality hardware system ensures smooth operation of the doors. The handle strip can be selected in horizontal arrangement with a handle piece or as a vertically continuous aluminum strip. The standard range of interior fittings includes shelves and drawers. However, individual fittings can also be realized on request.

#### Depth

439 mm

#### Width

1200 / 1600 / 1800 / 2000 / 2400 mm

#### Heights without cover plate

1,5 BH: 700 mm 2 BH: 905 mm 3 BH: 1280 m

## Equipment



visible rear wall



visible rear wall / front



handle bar vertical



sound-absorbent visible rear wall



handle strip horizontal

### Surfaces

#### **Uni Dekor Trend 2024**



#### decor uni



#### decor metallic



#### **Soft Touch**



#### wood-decor



#### Veneer



Oak nature

Oak black

## Product family



M10