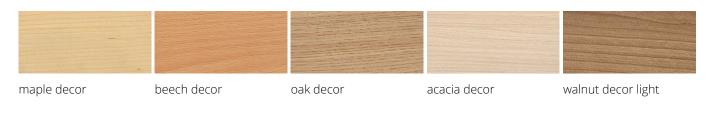

other. The high-quality and concealed running. A high-quality hardware system ensures smooth operation of the doors. The handle strip can be selected in horizontal arrangement with a handle piece or as a vertically continuous aluminum strip. The standard range of interior fittings includes shelves and drawers. However, individual fittings can also be realized on request.

#### Depth

439 mm

#### Width

1200 / 1600 / 1800 / 2000 / 2400 mm

#### Heights without cover plate

1,5 BH: 700 mm 2 BH: 905 mm 3 BH: 1280 m

## Equipment



visible rear wall



visible rear wall / front



handle bar vertical



sound-absorbent visible rear wall



handle strip horizontal

### Surfaces

#### **Uni Dekor Trend 2024**



#### decor uni



#### decor metallic



#### **Soft Touch**



#### wood-decor



#### Veneer



Oak nature

Oak black

## Product family



M10