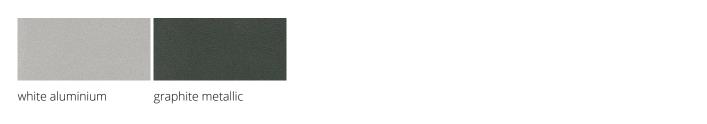

n opened does one door run in front of the other. The high-quality and concealed running. A high-quality hardware system ensures smooth operation of the doors. The handle strip can be selected in horizontal arrangement with a handle piece or as a vertically continuous aluminum strip. The standard range of interior fittings includes shelves and drawers. However, individual fittings can also be realized on request.

#### Depth

439 mm

#### Width

1200 / 1600 / 1800 / 2000 / 2400 mm

#### Heights without cover plate

1,5 BH: 700 mm 2 BH: 905 mm 3 BH: 1280 m

## Equipment



visible rear wall



visible rear wall / front



handle bar vertical



sound-absorbent visible rear wall



handle strip horizontal

### Surfaces

#### **Uni Dekor Trend 2024**



#### decor uni



#### decor metallic



#### **Soft Touch**



#### wood-decor



#### Veneer



Oak nature

Oak black

## Product family



M10