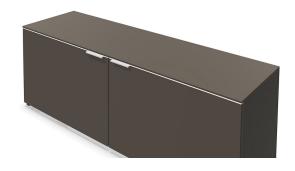

# The VARIO M9 cabinet system impresses with large-area and visually calm sliding door fronts.

The penetration and overlapping of living and working worlds has long since taken place in many areas. M9 meets the demand for a representative and high-quality ambience in the office environment as well as in private rooms. Modern real wood veneers, classic plain tones or the supermatt soft-touch surface make M9 an exclusive solitaire.

VARIO M9 is a sideboard system with large sliding door fronts per carcase. When closed, they form a continuous surface; only when opened does one door run in front of the other. The high-quality and concealed running. A high-quality hardware system ensures smooth operation of the doors. The handle strip can be selected in horizontal arrangement with a handle piece or as a vertically continuous aluminum strip. The standard range of interior fittings includes shelves and drawers. However, individual fittings can also be realized on request.