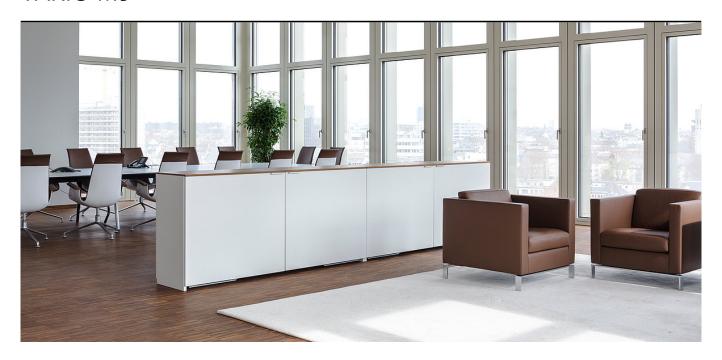

#### VARIO M9

# The VARIO M9 cabinet system impresses with large-area and visually calm sliding door fronts.

The penetration and overlapping of living and working worlds has long since taken place in many areas. M9 meets the demand for a representative and high-quality ambience in the office environment as well as in private rooms. Modern real wood veneers, classic plain tones or the supermatt soft-touch surface make M9 an exclusive solitaire.

VARIO M9 is a sideboard system with large sliding door fronts per carcase. When closed, they form a continuous surface; only when opened does one door run in front of the other. The high-quality and concealed running. A high-quality hardware system ensures smooth operation of the doors. The handle strip can be selected in horizontal arrangement with a handle piece or as a vertically continuous aluminum strip. The standard range of interior fittings includes shelves and drawers. However, individual fittings can also be realized on request.