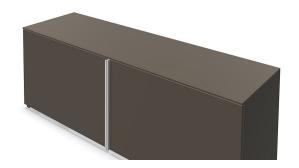

VARIO M9 is a sideboard system with large sliding door fronts per carcase. When closed, they form a continuous surface; only when opened does one door run in front of the other. The high-quality and concealed running. A high-quality hardware system ensures smooth operation of the doors. The handle strip can be selected in horizontal arrangement with a handle piece or as a vertically continuous aluminum strip. The standard range of interior fittings includes shelves and drawers. However, individual fittings can also be realized on request.

## Equipment

visible rear wall

visible rear wall / front

handle bar vertical

sound-absorbent visible rear wall

handle strip horizontal