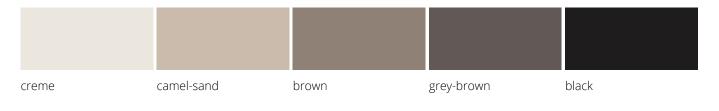

run in front of the other. The high-quality and concealed running. A high-quality hardware system ensures smooth operation of the doors. The handle strip can be selected in horizontal arrangement with a handle piece or as a vertically continuous aluminum strip. The standard range of interior fittings includes shelves and drawers. However, individual fittings can also be realized on request.

#### Depth

439 mm

#### Width

1200 / 1600 / 1800 / 2000 / 2400 mm

#### Heights without cover plate

1,5 BH: 700 mm 2 BH: 905 mm 3 BH: 1280 m

## Equipment



visible rear wall



visible rear wall / front



handle bar vertical



sound-absorbent visible rear wall



handle strip horizontal

### Surfaces

#### **Uni Dekor Trend 2024**



#### decor uni



#### decor metallic



#### **Soft Touch**



#### wood-decor



#### Veneer



Oak nature

Oak black

## Product family



M10