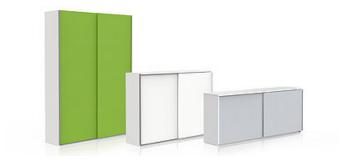

# The VARIO M9 cabinet system impresses with large-area and visually calm sliding door fronts.

The penetration and overlapping of living and working worlds has long since taken place in many areas. M9 meets the demand for a representative and high-quality ambience in the office environment as well as in private rooms. Modern real wood veneers, classic plain tones or the supermatt soft-touch surface make M9 an exclusive solitaire.

VARIO M9 is a sideboard system with large sliding door fronts per carcase. When closed, they form a continuous surface; only when opened does one door run in front of the other. The high-quality and concealed running. A high-quality hardware system ensures smooth operation of the doors. The handle strip can be selected in horizontal arrangement with a handle piece or as a vertically continuous aluminum strip. The standard range of interior fittings includes shelves and drawers. However, individual fittings can also be realized on request.