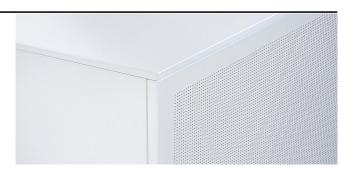

VARIO M9 is a sideboard system with large sliding door fronts per carcase. When closed, they form a continuous surface; only when opened does one door run in front of the other. The high-quality and concealed running. A high-quality hardware system ensures smooth operation of the doors. The handle strip can be selected in horizontal arrangement with a handle piece or as a vertically continuous aluminum strip. The standard range of interior fittings includes shelves and drawers. However, individual fittings can also be realized on request.

## Equipment

visible rear wall

visible rear wall / front

handle bar vertical

sound-absorbent visible rear wall

handle strip horizontal