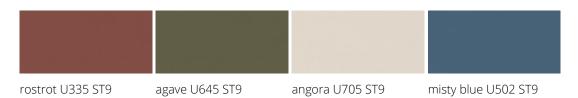

they form a continuous surface; only when opened does one door run in front of the other. The high-quality and concealed running. A high-quality hardware system ensures smooth operation of the doors. The handle strip can be selected in horizontal arrangement with a handle piece or as a vertically continuous aluminum strip. The standard range of interior fittings includes shelves and drawers. However, individual fittings can also be realized on request.

#### Depth

439 mm

#### Width

1200 / 1600 / 1800 / 2000 / 2400 mm

#### Heights without cover plate

1,5 BH: 700 mm 2 BH: 905 mm 3 BH: 1280 m

## Equipment



visible rear wall



visible rear wall / front



handle bar vertical



sound-absorbent visible rear wall



handle strip horizontal

### Surfaces

#### **Uni Dekor Trend 2024**



#### decor uni



#### decor metallic



#### **Soft Touch**



#### wood-decor



#### Veneer



Oak nature

Oak black

## Product family



M10