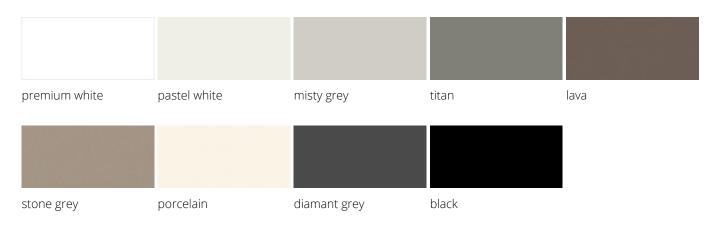

nuous surface; only when opened does one door run in front of the other. The high-quality and concealed running. A high-quality hardware system ensures smooth operation of the doors. The handle strip can be selected in horizontal arrangement with a handle piece or as a vertically continuous aluminum strip. The standard range of interior fittings includes shelves and drawers. However, individual fittings can also be realized on request.

#### Depth

439 mm

#### Width

1200 / 1600 / 1800 / 2000 / 2400 mm

#### Heights without cover plate

1,5 BH: 700 mm 2 BH: 905 mm 3 BH: 1280 m

## Equipment



visible rear wall



visible rear wall / front



handle bar vertical



sound-absorbent visible rear wall



handle strip horizontal

### Surfaces

#### **Uni Dekor Trend 2024**



#### decor uni



#### decor metallic



#### **Soft Touch**



#### wood-decor



#### Veneer



Oak nature

Oak black

## Product family



M10