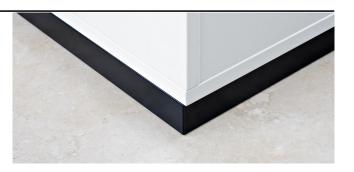

# Equipment

anodized aluminum track

acoustic back panel attached

steel base 40 mm

visible back wall attached with velcro

# Sockel