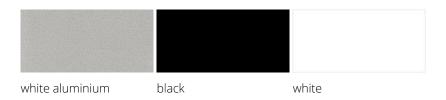

mally combined with the M8 wardrobe system.

### Heights without stand element

2 BH: 740 mm 3 BH: 1112 mm 4 BH: 1483 mm 5 BH: 1855 mm 6 BH: 2226 mm

#### Depth

415, 600 mm

#### Width

600, 800, 900, 1000 mm

Design: Prof. Klaus Michel

# Equipment



anodized aluminum track



acoustic back panel attached



steel base 40 mm



visible back wall attached with velcro

# Surfaces

### **Uni Dekor Trend 2024**



# **CURA SCREEN 2024**



# decor uni



# decor metallic



#### **Soft Touch**



# wood-decor



### Veneer



# **BLAZER LITE**



tender LTH53 devoted LTH58 praise LTH54 angle LTH49 love LTH47

verity LTH57 aspire LTH52 worship LTH59 buddah LTH56 hush LTH42

balance LTH41

# **SYNERGY 170**



# **LUCIA**





# adobo YB165

### **ERA 170**





# Sockel

# **Base colours**



# Product family







M7 trailer / STAGE SX



M8