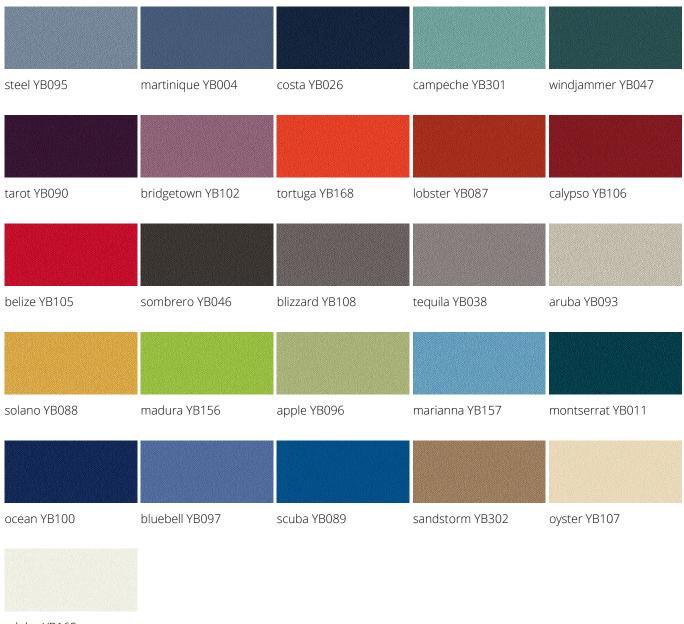

Due to the adapted design, dimensions and materials, M7 can be optimally combined with the M8 wardrobe system.

### Heights without stand element

2 BH: 740 mm 3 BH: 1112 mm 4 BH: 1483 mm 5 BH: 1855 mm 6 BH: 2226 mm

#### Depth

415, 600 mm

#### Width

600, 800, 900, 1000 mm

Design: Prof. Klaus Michel

# Equipment



anodized aluminum track



acoustic back panel attached



steel base 40 mm



visible back wall attached with velcro

# Surfaces

### **Uni Dekor Trend 2024**



# **CURA SCREEN 2024**



# decor uni



# decor metallic



#### **Soft Touch**



# wood-decor



### Veneer



# **BLAZER LITE**



tender LTH53 devoted LTH58 praise LTH54 angle LTH49 love LTH47

verity LTH57 aspire LTH52 worship LTH59 buddah LTH56 hush LTH42

balance LTH41

# **SYNERGY 170**



# **LUCIA**





# adobo YB165

### **ERA 170**





# Sockel

# **Base colours**



# Product family







M7 trailer / STAGE SX



M8