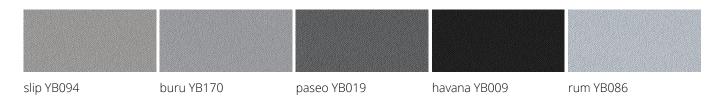

s. Due to the adapted design, dimensions and materials, M7 can be optimally combined with the M8 wardrobe system.

### Heights without stand element

2 BH: 740 mm 3 BH: 1112 mm 4 BH: 1483 mm 5 BH: 1855 mm 6 BH: 2226 mm

#### Depth

415, 600 mm

#### Width

600, 800, 900, 1000 mm

Design: Prof. Klaus Michel

# Equipment



anodized aluminum track



acoustic back panel attached



steel base 40 mm



visible back wall attached with velcro

# Surfaces

### **Uni Dekor Trend 2024**



# **CURA SCREEN 2024**



# decor uni



# decor metallic



#### **Soft Touch**



# wood-decor



### Veneer



# **BLAZER LITE**



tender LTH53 devoted LTH58 praise LTH54 angle LTH49 love LTH47

verity LTH57 aspire LTH52 worship LTH59 buddah LTH56 hush LTH42

balance LTH41

# **SYNERGY 170**



# **LUCIA**





# adobo YB165

### **ERA 170**





# Sockel

# **Base colours**



# Product family







M7 trailer / STAGE SX



M8