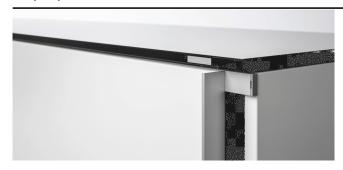

# Equipment

anodized aluminum track

acoustic back panel attached

steel base 40 mm

visible back wall attached with velcro