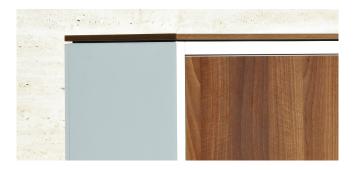

# VARIO M7 - the cabinet system with additive sliding-floating doors.

Compared to classic office cabinet systems, the VARIO M7 cabinet system is characterized by a very calm front appearance. To achieve this, the number of visible joints is reduced to a minimum by means of pre-hung sliding-floating doors and continuous carcase sides.

M7 cabinets are available up to a height of 6 BH with divided or continuous sliding-floating doors. Starting from a shelf element, the fronts are pre-hung and run in one plane on aluminum rails. With the sliding-sliding doors, the result is always an architecturally clear joint pattern.

### Veneer