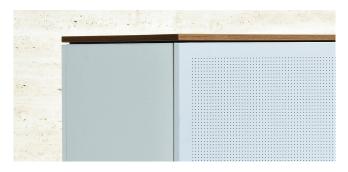

# Equipment

anodized aluminum track

acoustic back panel attached

steel base 40 mm

visible back wall attached with velcro