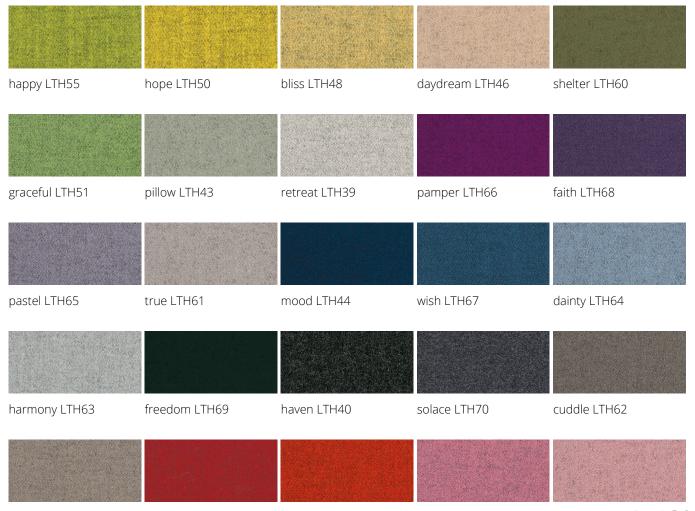

# **BLAZER LITE**

tender LTH53 devoted LTH58 praise LTH54 angle LTH49 love LTH47

verity LTH57 aspire LTH52 worship LTH59 buddah LTH56 hush LTH42

balance LTH41