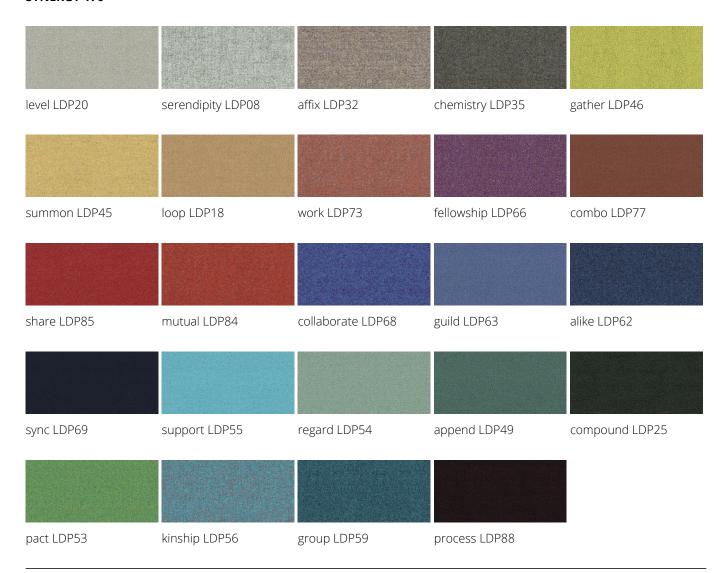

outs and drawers. Due to the adapted design, dimensions and materials, M7 can be optimally combined with the M8 wardrobe system.

### Heights without stand element

2 BH: 740 mm 3 BH: 1112 mm 4 BH: 1483 mm 5 BH: 1855 mm 6 BH: 2226 mm

#### Depth

415, 600 mm

#### Width

600, 800, 900, 1000 mm

Design: Prof. Klaus Michel

# Equipment



anodized aluminum track



acoustic back panel attached



steel base 40 mm



visible back wall attached with velcro

# Surfaces

### **Uni Dekor Trend 2024**



# **CURA SCREEN 2024**



# decor uni



# decor metallic



#### **Soft Touch**



# wood-decor



### Veneer



# **BLAZER LITE**



tender LTH53 devoted LTH58 praise LTH54 angle LTH49 love LTH47

verity LTH57 aspire LTH52 worship LTH59 buddah LTH56 hush LTH42

balance LTH41

# **SYNERGY 170**



# **LUCIA**





# adobo YB165

### **ERA 170**





# Sockel

# **Base colours**



# Product family







M7 trailer / STAGE SX



M8