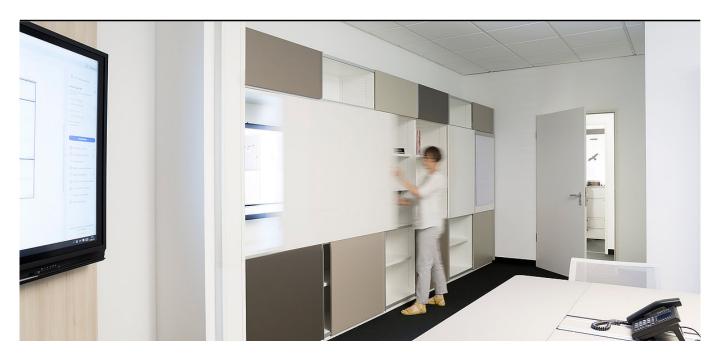

# VARIO M7 - the cabinet system with additive sliding-floating doors.

Compared to classic office cabinet systems, the VARIO M7 cabinet system is characterized by a very calm front appearance. To achieve this, the number of visible joints is reduced to a minimum by means of pre-hung sliding-floating doors and continuous carcase sides.

M7 cabinets are available up to a height of 6 BH with divided or continuous sliding-floating doors. Starting from a shelf element, the fronts are pre-hung and run in one plane on aluminum rails. With the sliding-sliding doors, the result is always an architecturally clear joint pattern.

The optional fabric covering of the fronts offers soundabsorbing properties in addition to a warm atmosphere. More information on acoustic equipment in our AKUSTIK brochure in the download area.

In addition to the equipment with shelves, differentiated compartment division and pull-out clothes rail, there is also provision for running-in hanging pull-outs and drawers. Due to the adapted design, dimensions and materials, M7 can be optimally combined with the M8 wardrobe system.