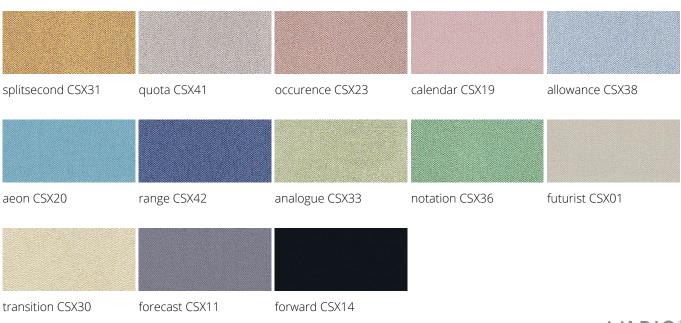

ions and materials, M7 can be optimally combined with the M8 wardrobe system.

### Heights without stand element

2 BH: 740 mm 3 BH: 1112 mm 4 BH: 1483 mm 5 BH: 1855 mm 6 BH: 2226 mm

#### Depth

415, 600 mm

#### Width

600, 800, 900, 1000 mm

Design: Prof. Klaus Michel

# Equipment



anodized aluminum track



acoustic back panel attached



steel base 40 mm



visible back wall attached with velcro

# Surfaces

### **Uni Dekor Trend 2024**



# **CURA SCREEN 2024**



# decor uni



# decor metallic



#### **Soft Touch**



# wood-decor



### Veneer



# **BLAZER LITE**



tender LTH53 devoted LTH58 praise LTH54 angle LTH49 love LTH47

verity LTH57 aspire LTH52 worship LTH59 buddah LTH56 hush LTH42

balance LTH41

# **SYNERGY 170**



# **LUCIA**





# adobo YB165

### **ERA 170**





# Sockel

# **Base colours**



# Product family







M7 trailer / STAGE SX



M8