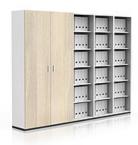

# VARIO M7 - the cabinet system with additive sliding-floating doors.

Compared to classic office cabinet systems, the VARIO M7 cabinet system is characterized by a very calm front appearance. To achieve this, the number of visible joints is reduced to a minimum by means of pre-hung sliding-floating doors and continuous carcase sides.

M7 cabinets are available up to a height of 6 BH with divided or continuous sliding-floating doors. Starting from a shelf element, the fronts are pre-hung and run in one plane on aluminum rails. With the sliding-sliding doors, the result is always an architecturally clear joint pattern.

The optional fabric covering of the fronts offers soundabsorbing properties in addition to a warm atmosphere. More information on acoustic equipment in our AKUSTIK brochure in the download area.

In addition to the equipment with shelves, differentiated compartment division and pull-out clothes rail, there is also provision for running-in hanging pull-outs and drawers. Due to the adapted design, dimensions and materials, M7 can be optimally combined with the M8 wardrobe system.