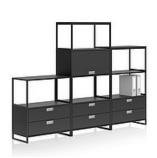

# VARIO M1 - a stacking box system with unlimited possibilities.

The VARIO M1 stacking box system is based on a 40 cm grid. The individual units can be combined again and again without tools and in an uncomplicated way. Shelves, drawers, filing drawers, front flaps and three base variants serve as equipment.

As a supplement to the M1 stacking box system, VARIO has developed the filigree M1 frame element, which now allows for an even greater range of variants.

VARIO M1 can be used to create spacious side and highboard units that can be easily divided into smaller units as required. The high modularity then allows completely new constellations.

All VARIO M1 stacking boxes can be equipped with continuous cover panels in different surfaces and material thicknesses.