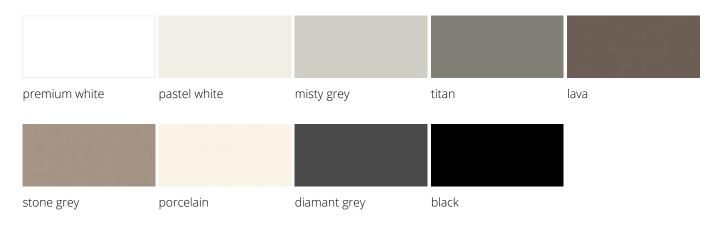

required. The high modularity then allows completely new constellations.

All VARIO M1 stacking boxes can be equipped with continuous cover panels in different surfaces and material thicknesses.

#### Stacking box

depth: 400 mm width: 400/800 mm height: 200/400/800 mm

Design: Prof. Klaus Michel (2003)

# Equipment





round knob matt white

round knob matt black





round knob polished titanium

round knob polished chrom





round knob matt chrom

leather loop nero





leather loop t-mor

leather loop brown



leather loop oxblood



leather loop verde



trough handle alu



stacking box



castor



leather loop blu-notte



trough handle white



trough handle black



slider



base



frame

### Surfaces

#### **Uni Dekor Trend 2024**



#### decor uni trend



#### decor uni



#### decor metallic



#### wood-decor



#### Veneer



Oak nature

Oak black

### Sockel/Table frame

#### Frame colours



#### **Base colours**



black white aluminium

# **Product family**



The System: M1



M1 Frame Element



M1 Desk



M1 Counterheight Table



M1 Coat rack



M1 Coat rack mobile



M1 Secretary



M1 seating niche