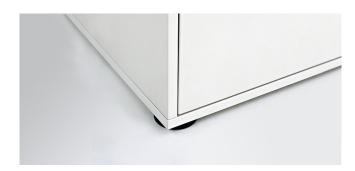

VARIO M1 can be used to create spacious side and highboard units that can be easily divided into smaller units as required. The high modularity then allows completely new constellations.

All VARIO M1 stacking boxes can be equipped with continuous cover panels in different surfaces and material thicknesses.

#### Stacking box

depth: 400 mm width: 400/800 mm height: 200/400/800 mm

Design: Prof. Klaus Michel (2003)

# Equipment





round knob matt white

round knob matt black





round knob polished titanium

round knob polished chrom





round knob matt chrom

leather loop nero





leather loop t-mor

leather loop brown



leather loop oxblood



leather loop verde



trough handle alu



stacking box



castor



leather loop blu-notte



trough handle white



trough handle black



slider



base



frame

### Surfaces

#### **Uni Dekor Trend 2024**



#### decor uni trend



#### decor uni



#### decor metallic



#### wood-decor



#### Veneer



Oak nature

Oak black

### Sockel/Table frame

#### Frame colours



#### **Base colours**



black white aluminium

# **Product family**



The System: M1



M1 Frame Element



M1 Desk



M1 Counterheight Table



M1 Coat rack



M1 Coat rack mobile



M1 Secretary



M1 seating niche