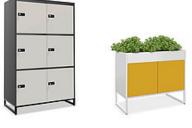

# VARIO M1 - a stacking box system with unlimited possibilities.

The VARIO M1 stacking box system is based on a 40 cm grid. The individual units can be combined again and again without tools and in an uncomplicated way. Shelves, drawers, filing drawers, front flaps and three base variants serve as equipment.

As a supplement to the M1 stacking box system, VARIO has developed the filigree M1 frame element, which now allows for an even greater range of variants.

VARIO M1 can be used to create spacious side and highboard units that can be easily divided into smaller units as required. The high modularity then allows completely new constellations.

All VARIO M1 stacking boxes can be equipped with continuous cover panels in different surfaces and material thicknesses.