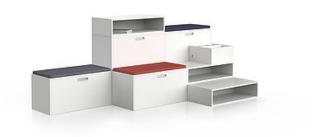

# VARIO M1 - a stacking box system with unlimited possibilities.

The VARIO M1 stacking box system is based on a 40 cm grid. The individual units can be combined again and again without tools and in an uncomplicated way. Shelves, drawers, filing drawers, front flaps and three base variants serve as equipment.

As a supplement to the M1 stacking box system, VARIO has developed the filigree M1 frame element, which now allows for an even greater range of variants.

VARIO M1 can be used to create spacious side and highboard units that can be easily divided into smaller units as required. The high modularity then allows completely new constellations.

All VARIO M1 stacking boxes can be equipped with continuous cover panels in different surfaces and material thicknesses.

#### Stacking box

depth: 400 mm width: 400/800 mm height: 200/400/800 mm

Design: Prof. Klaus Michel (2003)