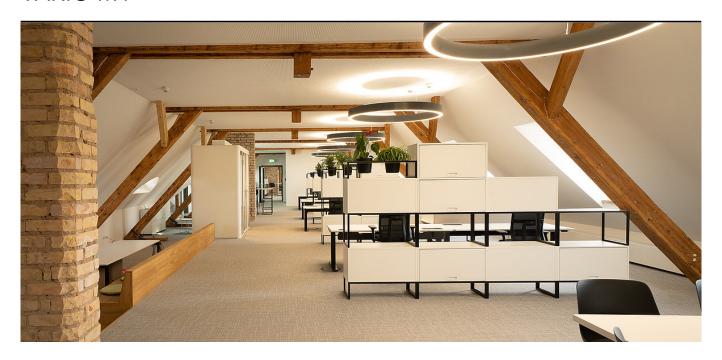

# VARIO M1 - a stacking box system with unlimited possibilities.

The VARIO M1 stacking box system is based on a 40 cm grid. The individual units can be combined again and again without tools and in an uncomplicated way. Shelves, drawers, filing drawers, front flaps and three base variants serve as equipment.

As a supplement to the M1 stacking box system, VARIO has developed the filigree M1 frame element, which now allows for an even greater range of variants.

VARIO M1 can be used to create spacious side and highboard units that can be easily divided into smaller units as required. The high modularity then allows completely new constellations.

All VARIO M1 stacking boxes can be equipped with continuous cover panels in different surfaces and material thicknesses.