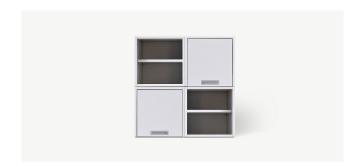

# VARIO M1 - a stacking box system with unlimited possibilities.

The VARIO M1 stacking box system is based on a 40 cm grid. The individual units can be combined again and again without tools and in an uncomplicated way. Shelves, drawers, filing drawers, front flaps and three base variants serve as equipment.

As a supplement to the M1 stacking box system, VARIO has developed the filigree M1 frame element, which now allows for an even greater range of variants.

VARIO M1 can be used to create spacious side and highboard units that can be easily divided into smaller units as required. The high modularity then allows completely new constellations.

All VARIO M1 stacking boxes can be equipped with continuous cover panels in different surfaces and material thicknesses.

#### Stacking box

depth: 400 mm width: 400/800 mm height: 200/400/800 mm

Design: Prof. Klaus Michel (2003)