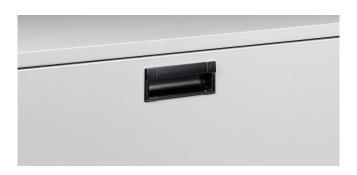

ter range of variants.

VARIO M1 can be used to create spacious side and highboard units that can be easily divided into smaller units as required. The high modularity then allows completely new constellations.

All VARIO M1 stacking boxes can be equipped with continuous cover panels in different surfaces and material thicknesses.

#### Stacking box

depth: 400 mm width: 400/800 mm height: 200/400/800 mm

Design: Prof. Klaus Michel (2003)

# Equipment





round knob matt white

round knob matt black





round knob polished titanium

round knob polished chrom





round knob matt chrom

leather loop nero





leather loop t-mor

leather loop brown



leather loop oxblood



leather loop verde



trough handle alu



stacking box



castor



leather loop blu-notte



trough handle white



trough handle black



slider



base



frame

### Surfaces

#### **Uni Dekor Trend 2024**



#### decor uni trend



#### decor uni



#### decor metallic



#### wood-decor



#### Veneer



Oak nature

Oak black

### Sockel/Table frame

#### Frame colours



#### **Base colours**



black white aluminium

# **Product family**



The System: M1



M1 Frame Element



M1 Desk



M1 Counterheight Table



M1 Coat rack



M1 Coat rack mobile



M1 Secretary



M1 seating niche