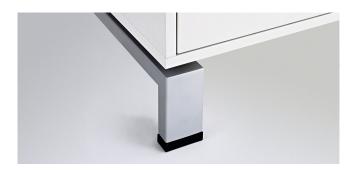

sed to create spacious side and highboard units that can be easily divided into smaller units as required. The high modularity then allows completely new constellations.

All VARIO M1 stacking boxes can be equipped with continuous cover panels in different surfaces and material thicknesses.

#### Stacking box

depth: 400 mm width: 400/800 mm height: 200/400/800 mm

Design: Prof. Klaus Michel (2003)

# Equipment





round knob matt white

round knob matt black





round knob polished titanium

round knob polished chrom





round knob matt chrom

leather loop nero





leather loop t-mor

leather loop brown



leather loop oxblood



leather loop verde



trough handle alu



stacking box



castor



leather loop blu-notte



trough handle white



trough handle black



slider



base



frame

### Surfaces

#### **Uni Dekor Trend 2024**



#### decor uni trend



#### decor uni



#### decor metallic



#### wood-decor



#### Veneer



Oak nature

Oak black

### Sockel/Table frame

#### Frame colours



#### **Base colours**



black white aluminium

# **Product family**



The System: M1



M1 Frame Element



M1 Desk



M1 Counterheight Table



M1 Coat rack



M1 Coat rack mobile



M1 Secretary



M1 seating niche