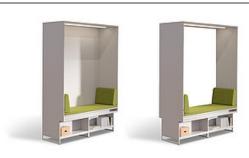

d knob matt white

round knob matt black





round knob polished titanium

round knob polished chrom





round knob matt chrom

leather loop nero





leather loop t-mor

leather loop brown



leather loop oxblood



leather loop verde



trough handle alu



stacking box



castor



leather loop blu-notte



trough handle white



trough handle black



slider



base



frame

### Surfaces

#### **Uni Dekor Trend 2024**



#### decor uni trend



#### decor uni



#### decor metallic



#### wood-decor



#### Veneer



Oak nature

Oak black

### Sockel/Table frame

#### Frame colours



#### **Base colours**



black white aluminium

# **Product family**



The System: M1



M1 Frame Element



M1 Desk



M1 Counterheight Table



M1 Coat rack



M1 Coat rack mobile



M1 Secretary



M1 seating niche