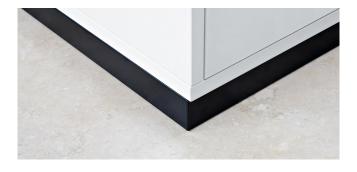

can be used to create spacious side and highboard units that can be easily divided into smaller units as required. The high modularity then allows completely new constellations.

All VARIO M1 stacking boxes can be equipped with continuous cover panels in different surfaces and material thicknesses.

#### Stacking box

depth: 400 mm width: 400/800 mm height: 200/400/800 mm

Design: Prof. Klaus Michel (2003)

# Equipment





round knob matt white

round knob matt black





round knob polished titanium

round knob polished chrom





round knob matt chrom

leather loop nero





leather loop t-mor

leather loop brown



leather loop oxblood



leather loop verde



trough handle alu



stacking box



castor



leather loop blu-notte



trough handle white



trough handle black



slider



base



frame

### Surfaces

#### **Uni Dekor Trend 2024**



#### decor uni trend



#### decor uni



#### decor metallic



#### wood-decor



#### Veneer



Oak nature

Oak black

### Sockel/Table frame

#### Frame colours



#### **Base colours**



black white aluminium

# **Product family**



The System: M1



M1 Frame Element



M1 Desk



M1 Counterheight Table



M1 Coat rack



M1 Coat rack mobile



M1 Secretary



M1 seating niche