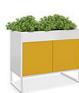

### Shelf, sideboard, cupboard, table, room structure: The M1 frame element forms the M1 system with the M1 stacking box element!

As a supplement to the M1 stacking box system, VARIO has developed a filigree frame element that allows for an extremely wide range of variants. Whether seating, room divider, sideboard or high shelf wall, whether desk and high table configurations, for individual workstations or for group offices - it can all be assembled easily and without tools.

The M1 frame element is available in widths of 400 and 800 mm and in three heights: 400, 200 and 100 mm. The floor element is 100 mm high and equipped with adjustable glides. The colour is either black or white. The same surfaces are available for the 19 mm thick shelves and cover shelves as for the M1 stacking box system; in addition, they can be edged in black or white, depending on which frame element colour is chosen.