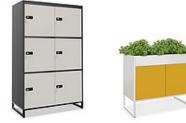

### Shelf, sideboard, cupboard, table, room structure: The M1 frame element forms the M1 system with the M1 stacking box element!

As a supplement to the M1 stacking box system, VARIO has developed a filigree frame element that allows for an extremely wide range of variants. Whether seating, room divider, sideboard or high shelf wall, whether desk and high table configurations, for individual workstations or for group offices - it can all be assembled easily and without tools.

The M1 frame element is available in widths of 400 and 800 mm and in three heights: 400, 200 and 100 mm. The floor element is 100 mm high and equipped with adjustable glides. The colour is either black or white. The same surfaces are available for the 19 mm thick shelves and cover shelves as for the M1 stacking box system; in addition, they can be edged in black or white, depending on which frame element colour is chosen.