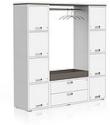

### Shelf, sideboard, cupboard, table, room structure: The M1 frame element forms the M1 system with the M1 stacking box element!

As a supplement to the M1 stacking box system, VARIO has developed a filigree frame element that allows for an extremely wide range of variants. Whether seating, room divider, sideboard or high shelf wall, whether desk and high table configurations, for individual workstations or for group offices - it can all be assembled easily and without tools.

The M1 frame element is available in widths of 400 and 800 mm and in three heights: 400, 200 and 100 mm. The floor element is 100 mm high and equipped with adjustable glides. The colour is either black or white. The same surfaces are available for the 19 mm thick shelves and cover shelves as for the M1 stacking box system; in addition, they can be edged in black or white, depending on which frame element colour is chosen.

## Product family

The System: M1

M1 Desk

M1 Secretary

L

M1 Counterheight Table

M1 Coat rack

M1 seating niche