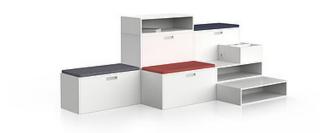

### Shelf, sideboard, cupboard, table, room structure: The M1 frame element forms the M1 system with the M1 stacking box element!

As a supplement to the M1 stacking box system, VARIO has developed a filigree frame element that allows for an extremely wide range of variants. Whether seating, room divider, sideboard or high shelf wall, whether desk and high table configurations, for individual workstations or for group offices - it can all be assembled easily and without tools.

The M1 frame element is available in widths of 400 and 800 mm and in three heights: 400, 200 and 100 mm. The floor element is 100 mm high and equipped with adjustable glides. The colour is either black or white. The same surfaces are available for the 19 mm thick shelves and cover shelves as for the M1 stacking box system; in addition, they can be edged in black or white, depending on which frame element colour is chosen.