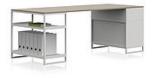

### Shelf, sideboard, cupboard, table, room structure: The M1 frame element forms the M1 system with the M1 stacking box element!

As a supplement to the M1 stacking box system, VARIO has developed a filigree frame element that allows for an extremely wide range of variants. Whether seating, room divider, sideboard or high shelf wall, whether desk and high table configurations, for individual workstations or for group offices - it can all be assembled easily and without tools.

The M1 frame element is available in widths of 400 and 800 mm and in three heights: 400, 200 and 100 mm. The floor element is 100 mm high and equipped with adjustable glides. The colour is either black or white. The same surfaces are available for the 19 mm thick shelves and cover shelves as for the M1 stacking box system; in addition, they can be edged in black or white, depending on which frame element colour is chosen.

## Table frame

#### Frame Element