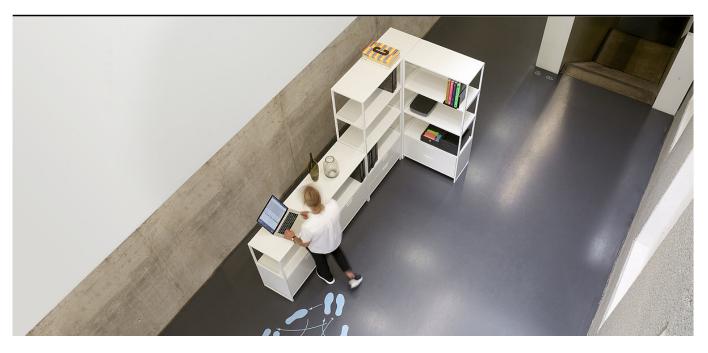

## VARIO M1 Frame Element

### Shelf, sideboard, cupboard, table, room structure: The M1 frame element forms the M1 system with the M1 stacking box element!

As a supplement to the M1 stacking box system, VARIO has developed a filigree frame element that allows for an extremely wide range of variants. Whether seating, room divider, sideboard or high shelf wall, whether desk and high table configurations, for individual workstations or for group offices - it can all be assembled easily and without tools.

The M1 frame element is available in widths of 400 and 800 mm and in three heights: 400, 200 and 100 mm. The floor element is 100 mm high and equipped with adjustable glides. The colour is either black or white. The same surfaces are available for the 19 mm thick shelves and cover shelves as for the M1 stacking box system; in addition, they can be edged in black or white, depending on which frame element colour is chosen.