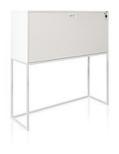

### Shelf, sideboard, cupboard, table, room structure: The M1 frame element forms the M1 system with the M1 stacking box element!

As a supplement to the M1 stacking box system, VARIO has developed a filigree frame element that allows for an extremely wide range of variants. Whether seating, room divider, sideboard or high shelf wall, whether desk and high table configurations, for individual workstations or for group offices - it can all be assembled easily and without tools.

The M1 frame element is available in widths of 400 and 800 mm and in three heights: 400, 200 and 100 mm. The floor element is 100 mm high and equipped with adjustable glides. The colour is either black or white. The same surfaces are available for the 19 mm thick shelves and cover shelves as for the M1 stacking box system; in addition, they can be edged in black or white, depending on which frame element colour is chosen.

#### Frame Element